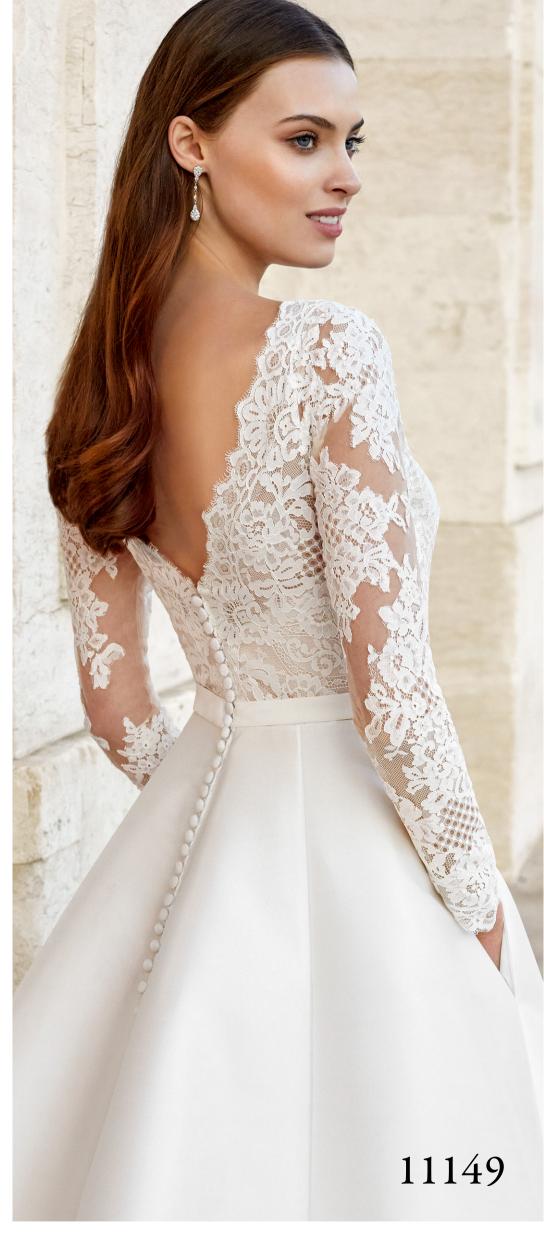

## IVORY/SILVER/NUDE

BODICE: Ivory Lace Appliques with Silver Thread, Ivory Tulle, Ivory Polyester Lining, Nude Center Front Illusion Inset, Nude Tulle on Back SKIRT: Ivory Lace Appliques with Silver Thread, Ivory Tulle, Ivory Satin Lining, Ivory Polyester Lining