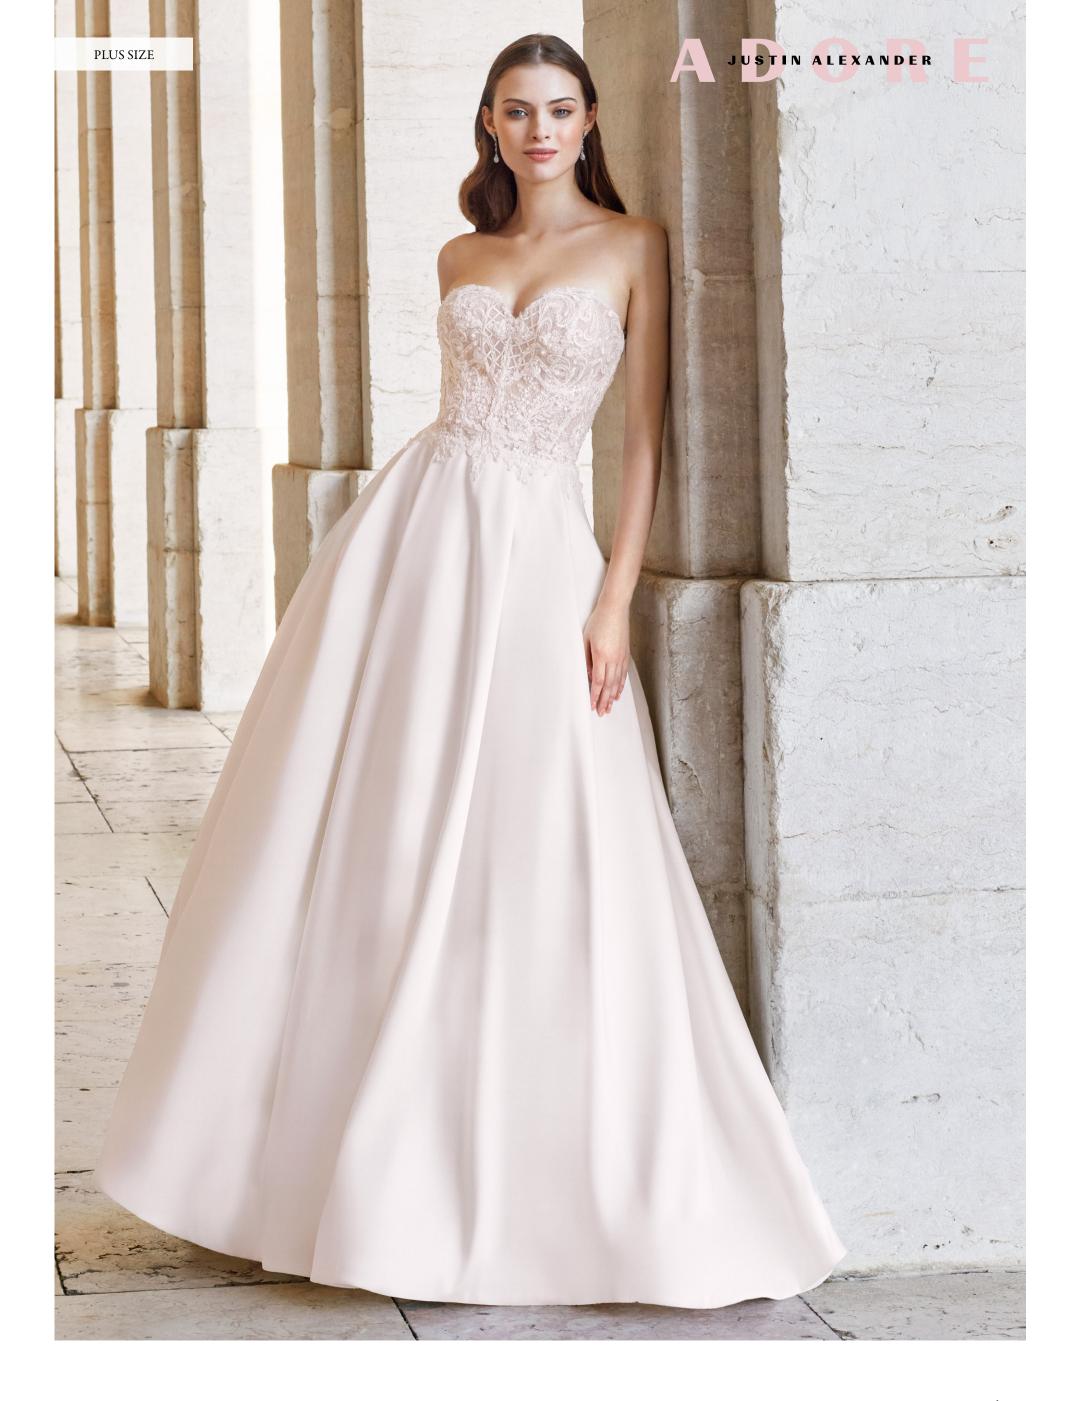

Version with bodice lined to side seams available as 11145LND

BODICE: Ivory Beaded Lace, Ivory Tulle, Nude Center Front Illusion Inset SKIRT: Ivory Chiffon, Ivory Satin Lining, Ivory Polyester Lining

Version with bodice lined to side seams