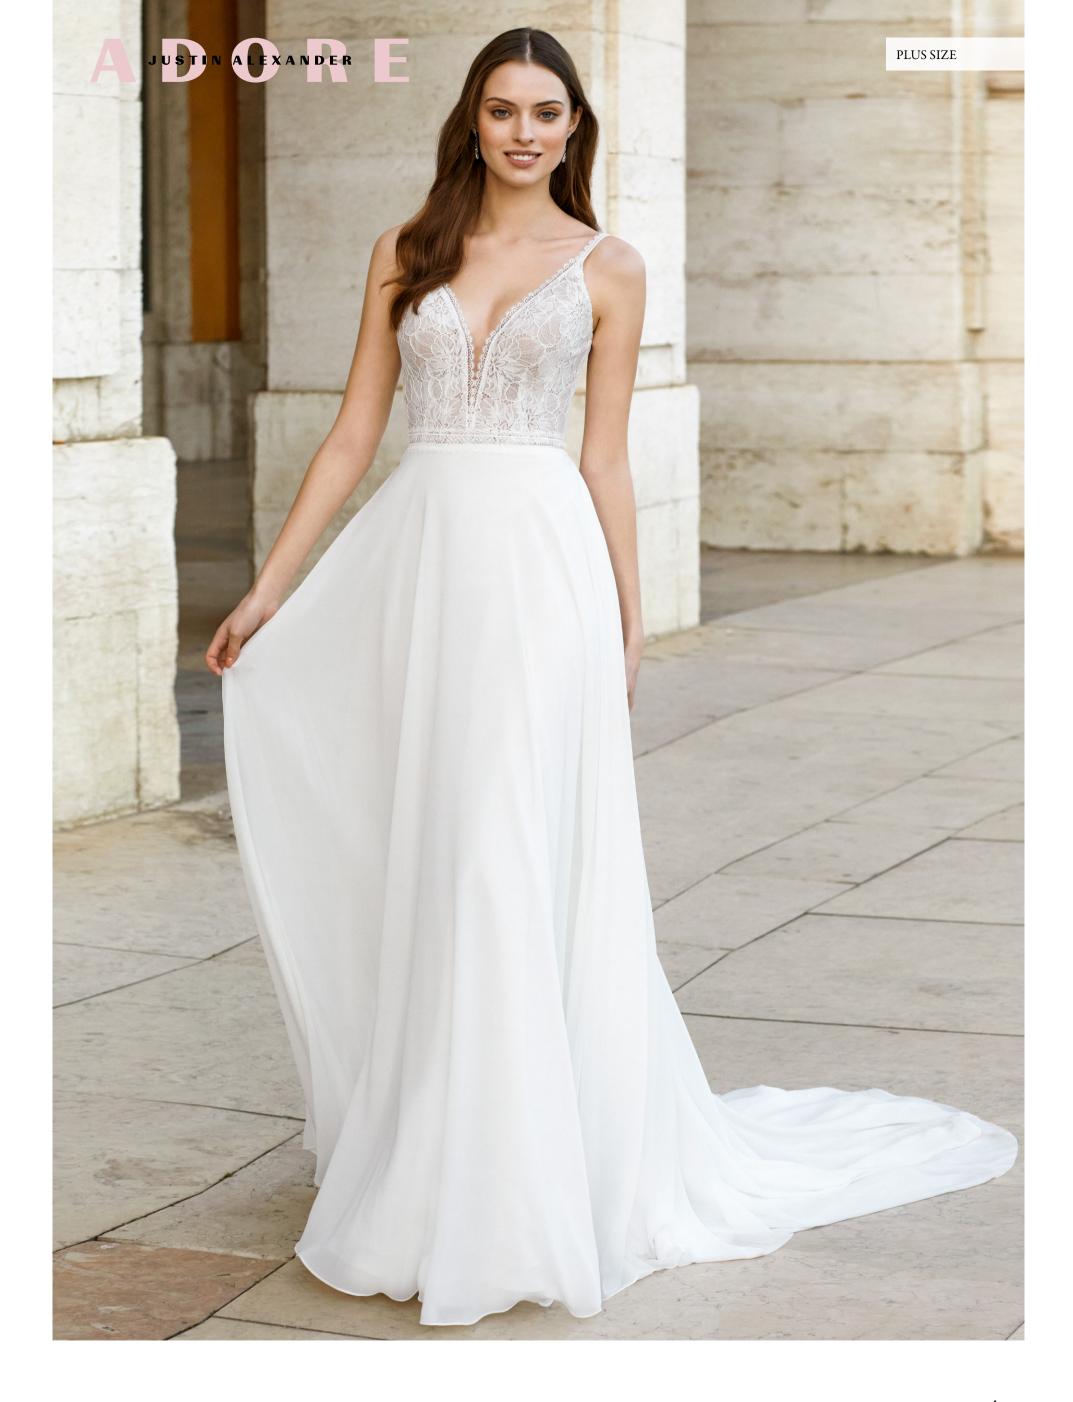

Version with bodice lined to side seams available as 11145LND

BODICE: Ivory Beaded Lace, Ivory Tulle, Nude Center Front Illusion Inset SKIRT: Ivory Chiffon, Ivory Satin Lining, Ivory Polyester Lining

Version with bodice lined to side seams