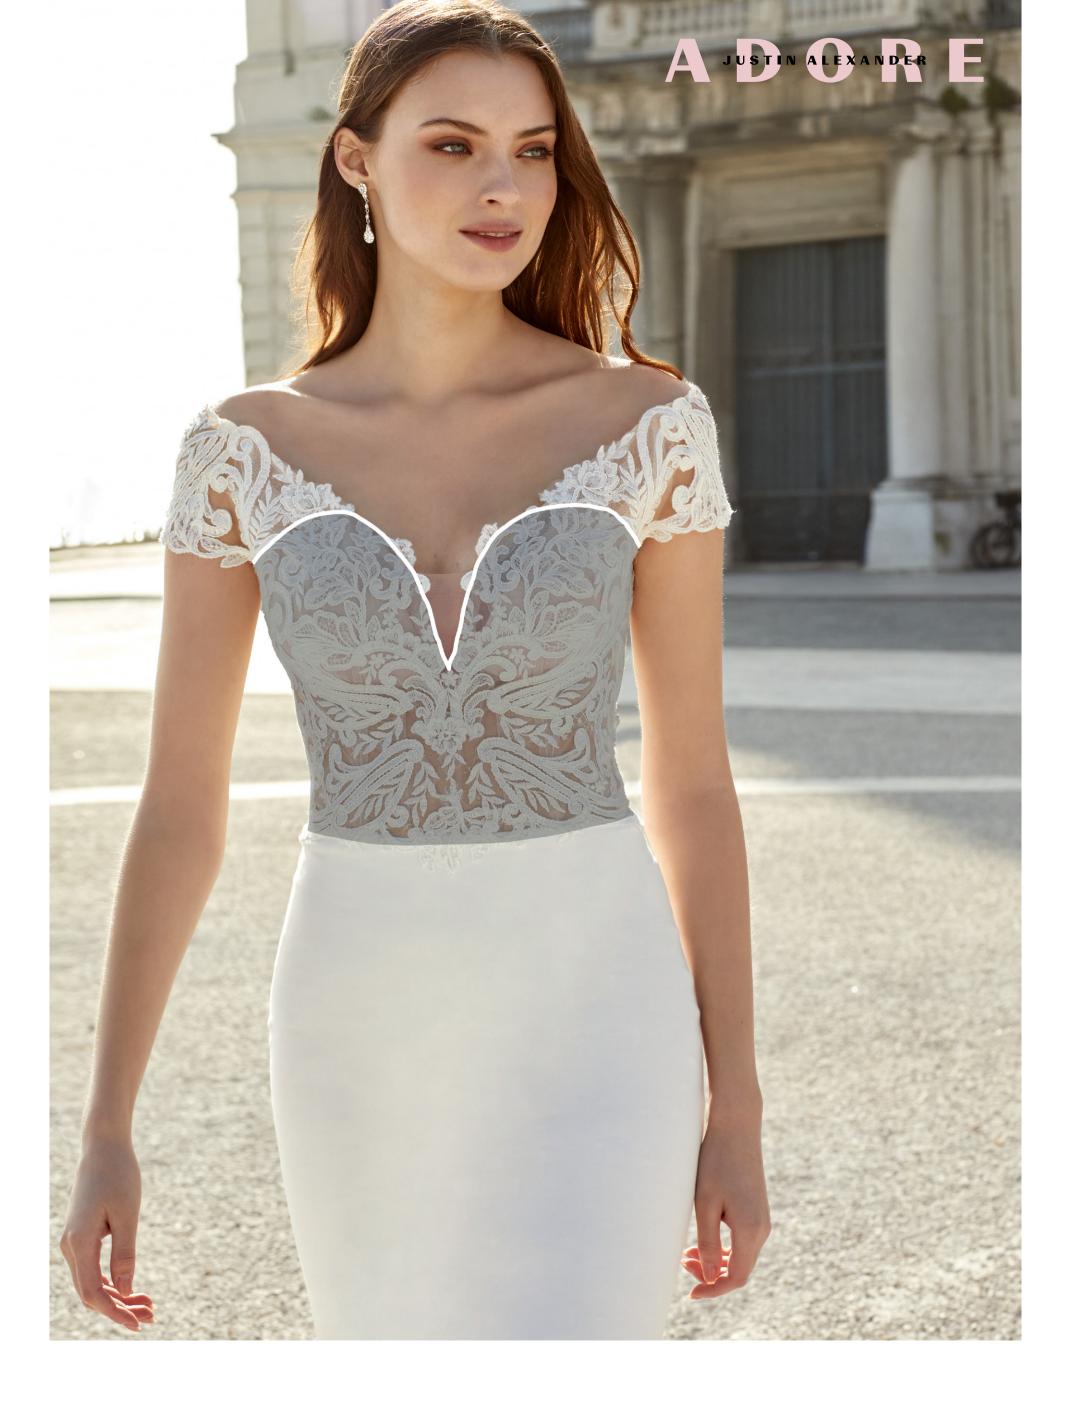

IVORY/NUDE

BODICE: Ivory Beaded Lace, Ivory Tulle, Ivory Polyester Lining, Nude Center Front Illusion Inset SKIRT: Ivory Chiffon, Ivory Satin Lining, Ivory Polyester Lining

Version with bodice lined to back available as 11155LND

IVORY/NUDE

BODICE: Ivory Lace Appliques, Nude Tulle, Nude Center Front Illusion Inset SKIRT: Ivory Crepe, Ivory Jersey

Version with bodice lined to back

IVORY/NUDE

BODICE: Ivory Lace Appliques, Ivory Polyester Lining, Nude Tulle, Nude Center Front Illusion Inset SKIRT: Ivory Crepe, Ivory Jersey