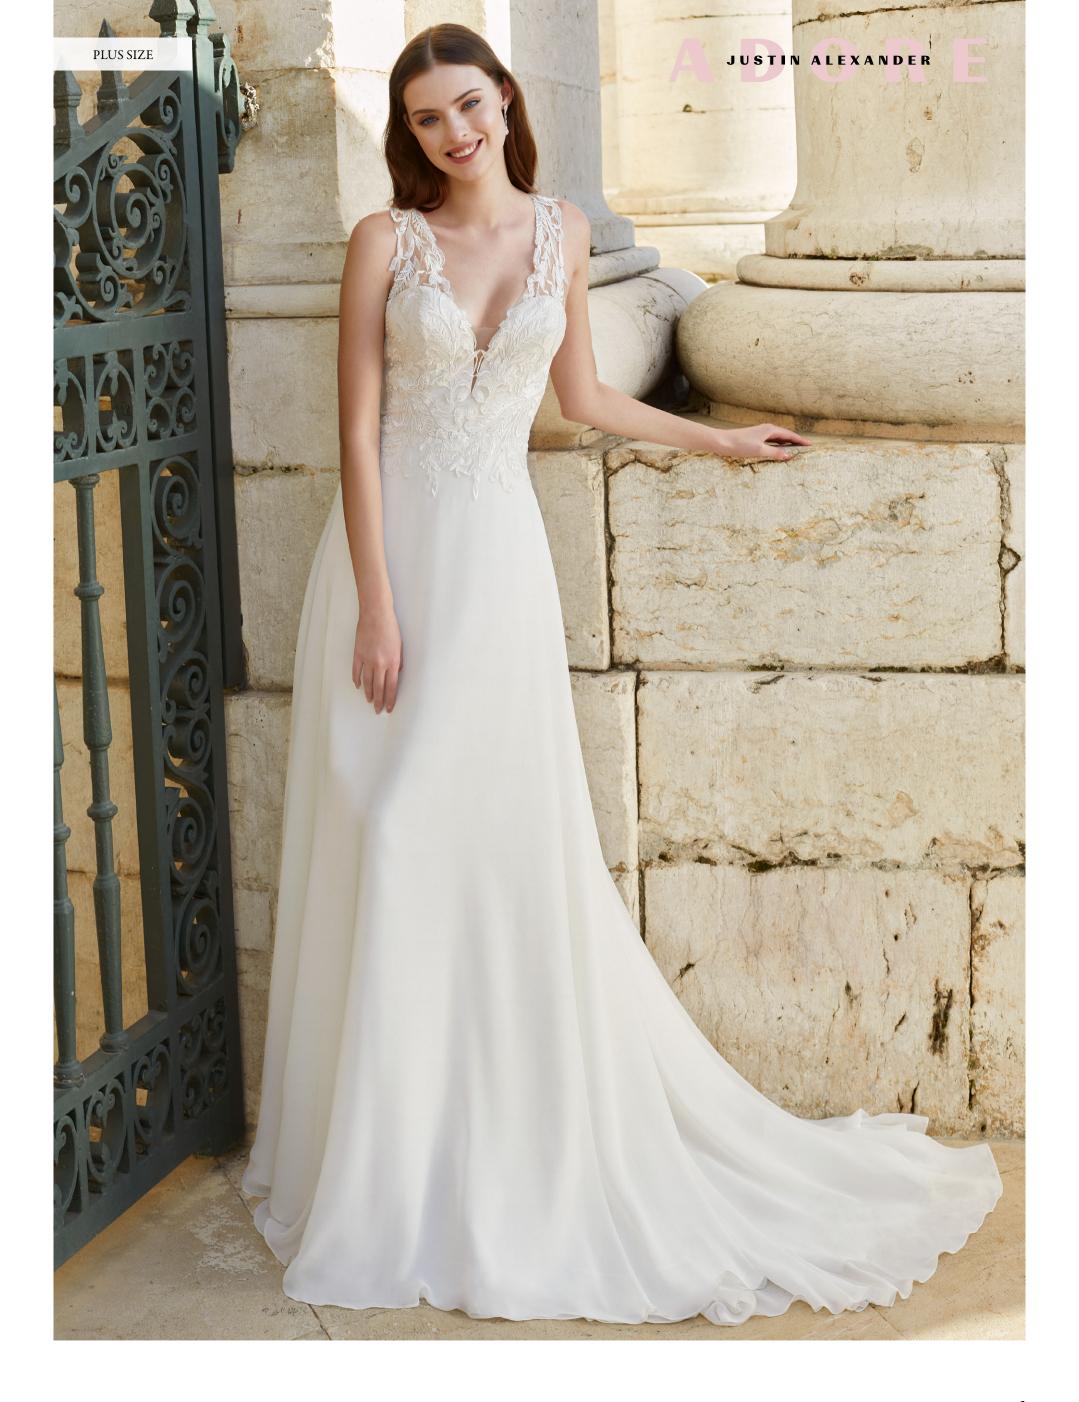

IVORY/NUDE

BODICE: Ivory Beaded Lace, Ivory Tulle, Ivory Polyester Lining, Nude Center Front Illusion Inset SKIRT: Ivory Chiffon, Ivory Satin Lining, Ivory Polyester Lining

Version with bodice lined to back available as 11155LND