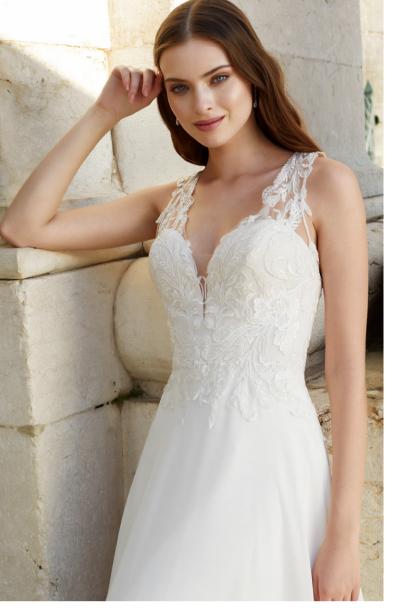

IVORY/NUDE

BODICE: Ivory Beaded Lace, Ivory Tulle, Ivory Polyester Lining, Nude Center Front Illusion Inset SKIRT: Ivory Chiffon, Ivory Satin Lining, Ivory Polyester Lining

Version with bodice lined to back available as 11155LND