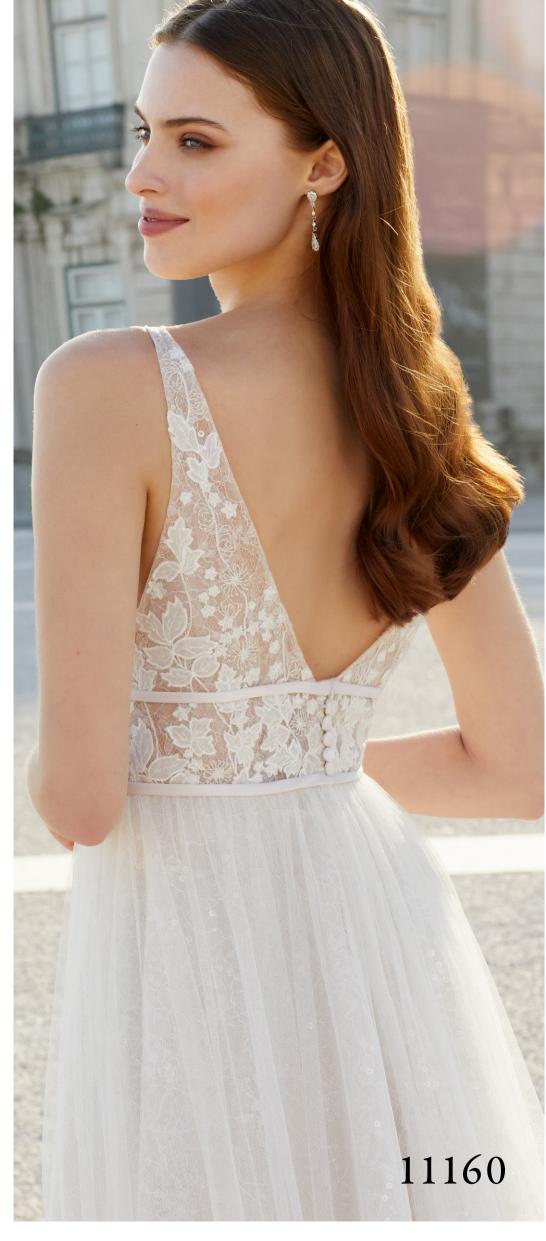

ALMOND: Almond Charmeuse, Almond Polyester Lining

LIGHT GOLD: Light Gold Charmeuse, Light Gold Polyester Lining

IVORY: Ivory Charmeuse, Ivory Polyester Lining

Version with bodice lined to side seams available as 11160LND