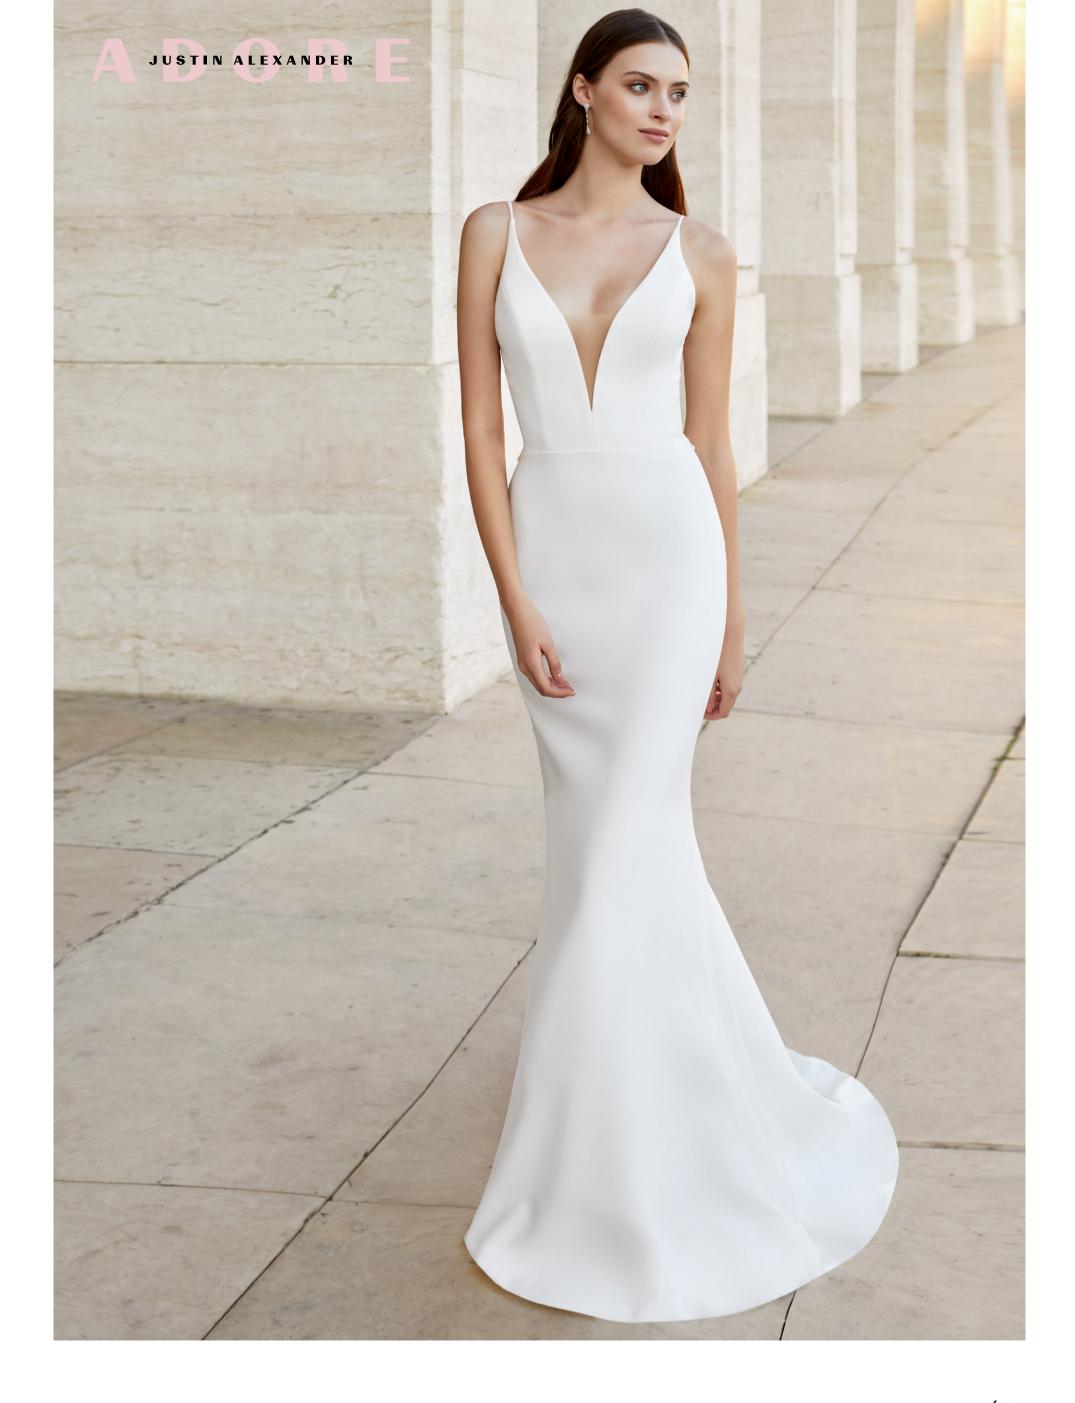

Version with bodice lined to side seams available as 11142LND

Version with bodice lined to side seams