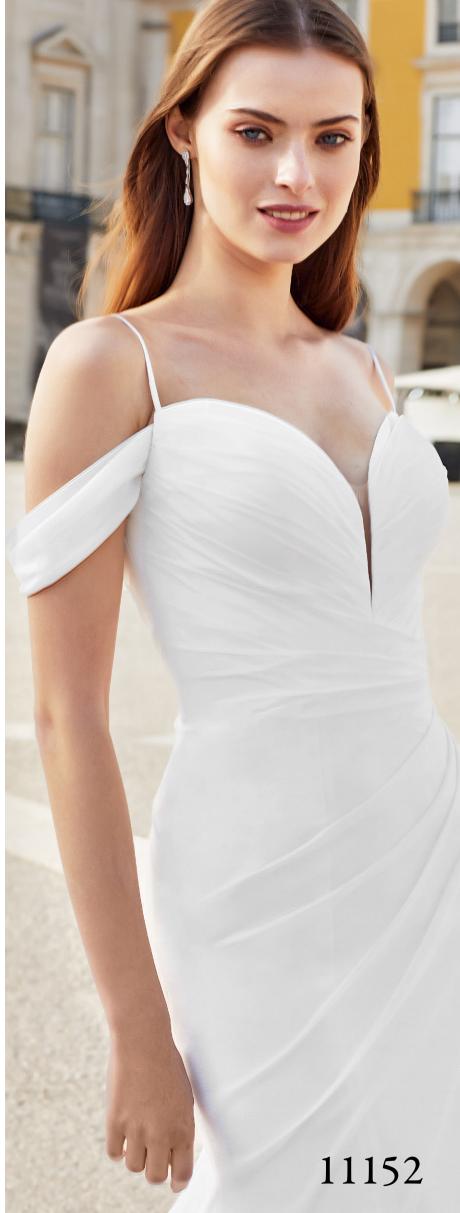

Version with bodice lined to side seams available as 11145LND

BODICE: Ivory Beaded Lace, Ivory Tulle, Nude Center Front Illusion Inset SKIRT: Ivory Chiffon, Ivory Satin Lining, Ivory Polyester Lining

Version with bodice lined to side seams