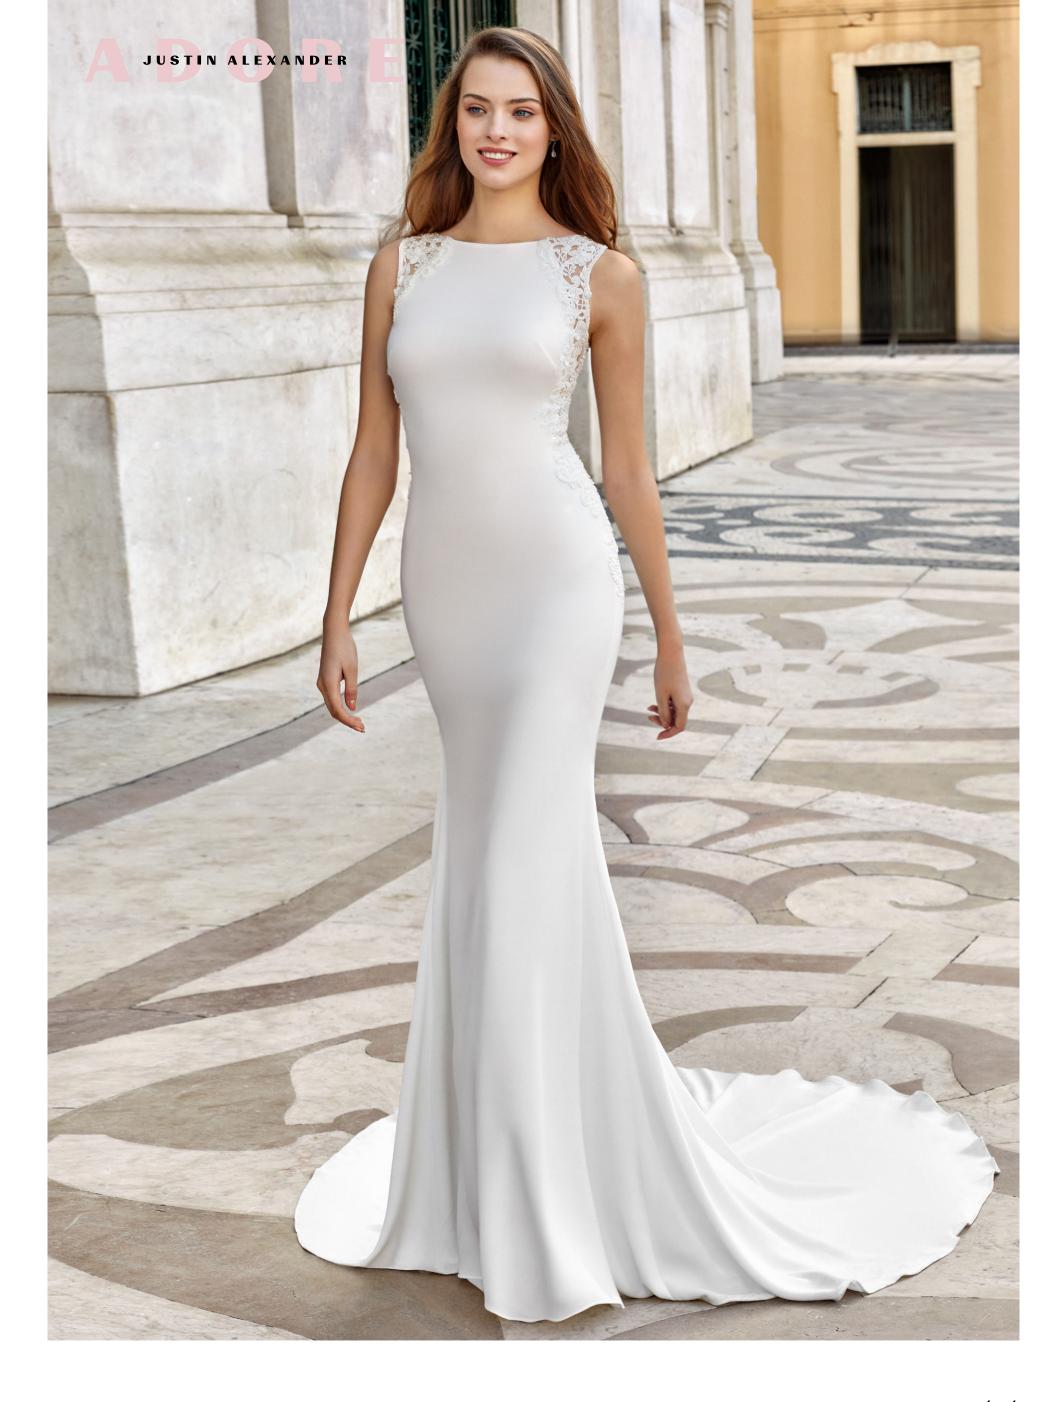

ALMOND: Almond Charmeuse, Almond Polyester Lining

LIGHT GOLD: Light Gold Charmeuse, Light Gold Polyester Lining

IVORY: Ivory Charmeuse, Ivory Polyester Lining

Version with bodice lined to side seams available as 11160LND