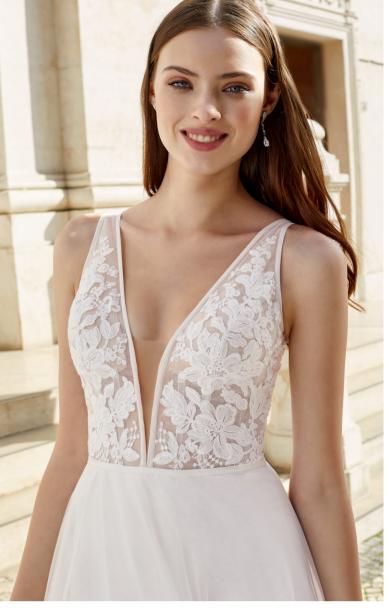

Version with bodice lined to side seams available as 11142LND

Version with bodice lined to side seams

## IVORY/SILVER/NUDE

BODICE: Ivory Lace Appliques with Silver Thread, Ivory Tulle, Ivory Polyester Lining, Nude Center Front Illusion Inset, Nude Tulle on Back SKIRT: Ivory Lace Appliques with Silver Thread, Ivory Tulle, Ivory Satin Lining, Ivory Polyester Lining