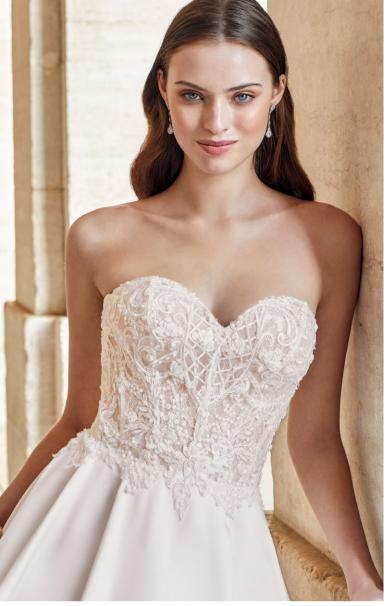

## IVORY/SILVER/NUDE

BODICE: Ivory Lace Appliques with Silver Thread, Ivory Tulle, Ivory Polyester Lining, Nude Center Front Illusion Inset, Nude Tulle on Back SKIRT: Ivory Lace Appliques with Silver Thread, Ivory Tulle, Ivory Satin Lining, Ivory Polyester Lining