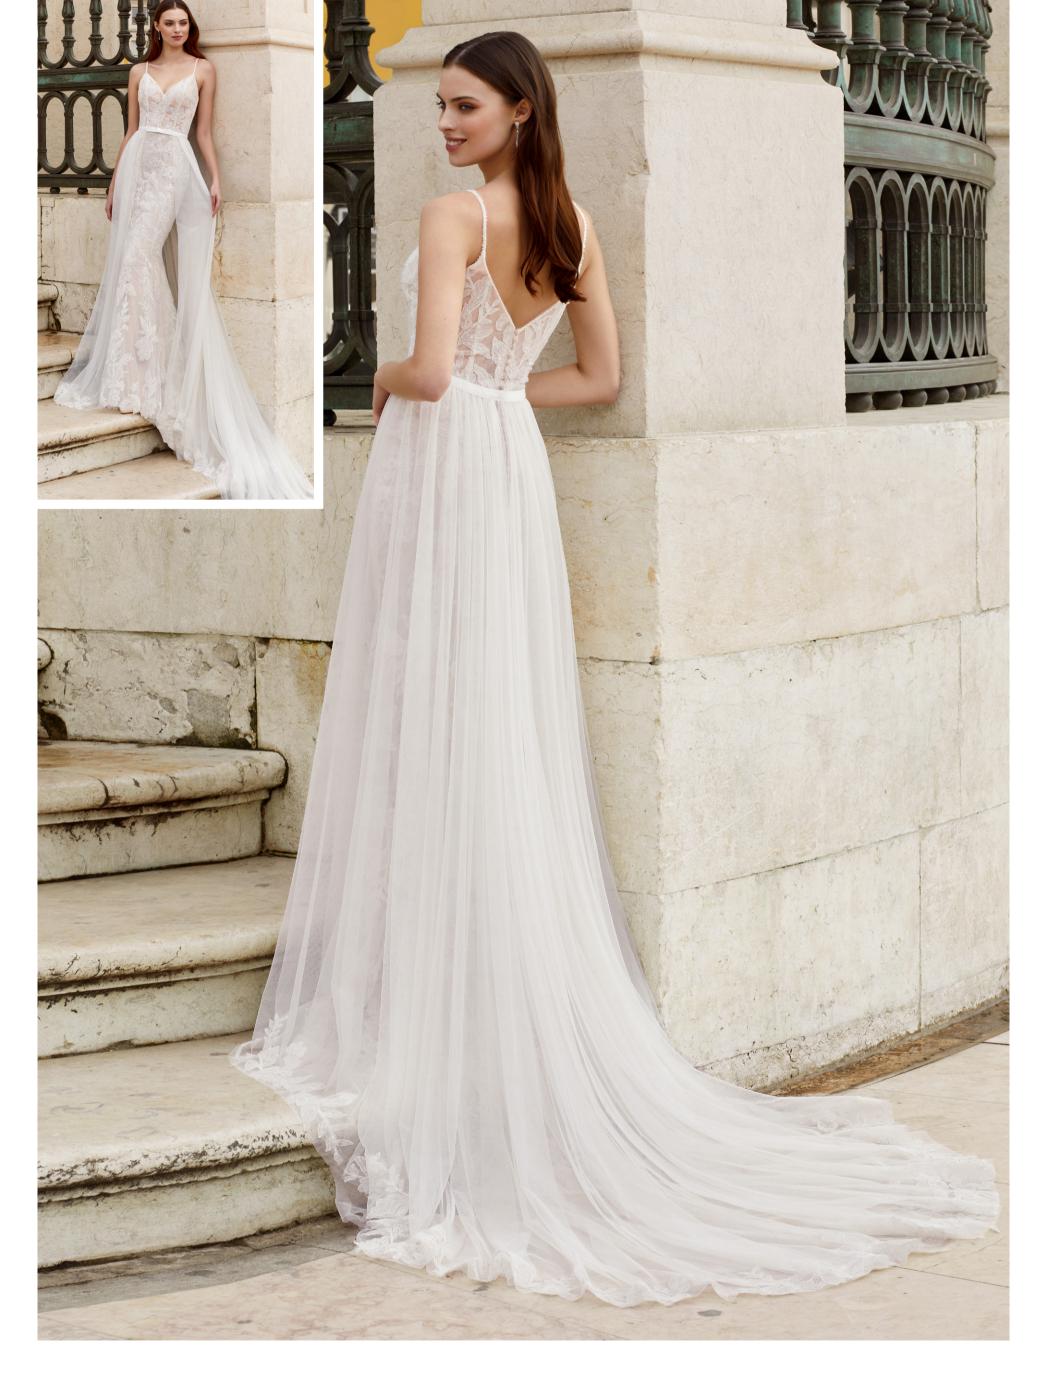

d Chantilly Lace Underlay, Nude Tulle SKIRT: Ivory English Net, Ivory Tulle, Ivory Sequined Chantilly Lace Underlay, Ivory Polyester Lining, Ivory Polyester Lining





Version with bodice lined to side seams

#### PINK CHAMPAGNE/IVORY/NUDE

BODICE: Ivory Lace Appliques with Pink Champagne Embroidery, Ivory Sequined Chantilly Lace Underlay, Nude Tulle, Pink Champagne Polyester Lining SKIRT: Ivory English Net, Ivory Tulle, Ivory Sequined Chantilly Lace Underlay, Pink Champagne Polyester Lining

## IVORY/IVORY/NUDE

BODICE: Ivory Lace Appliques with Pink Champagne Embroidery, Ivory Sequined Chantilly Lace Underlay, Nude Tulle, Ivory Polyester Lining SKIRT: Ivory English Net, Ivory Tulle, Ivory Sequined Chantilly Lace Underlay, Ivory Polyester Lining, Ivory Polyester Lining



# ACCESSORIES