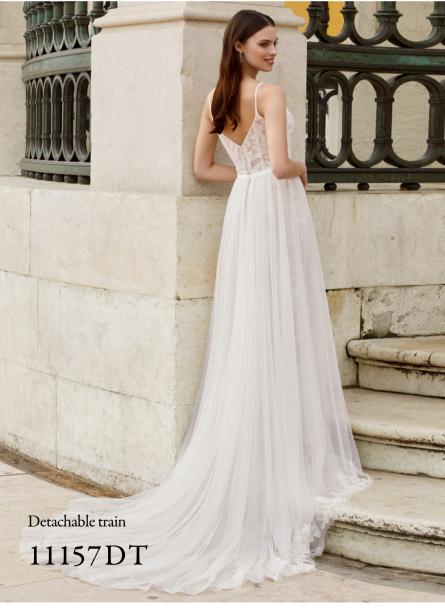

11157 + 11157DT

Version with bodice lined to side seams available as 11157LND, Detachable train available separately as 11157DT

NUDE/IVORY/NUDE: Ivory Beaded Lace, Ivory Tulle, Nude Jersey, Nude Illusion Tulle on Bodice, Beaded Spaghetti Straps IVORY/IVORY/NUDE: Ivory Beaded Lace, Ivory Tulle, Ivory Jersey, Ivory Jersey, Nude Illusion Tulle on Bodice, Beaded Spaghetti Straps

Version with bodice lined to side seams

NUDE/IVORY/NUDE: Ivory Beaded Lace, Ivory Tulle, Nude Jersey, Nude Polyester Lining on Bodice, Nude Illusion Tulle on Back Bodice, Beaded Spaghetti Straps

IVORY/IVORY/NUDE: Ivory Beaded Lace, Ivory Tulle, Ivory Jersey, Ivory Polyester Lining on Bodice, Nude Illusion Tulle on Back Bodice, Beaded Spaghetti Straps

Version with bodice lined to side seams available as 11158LND