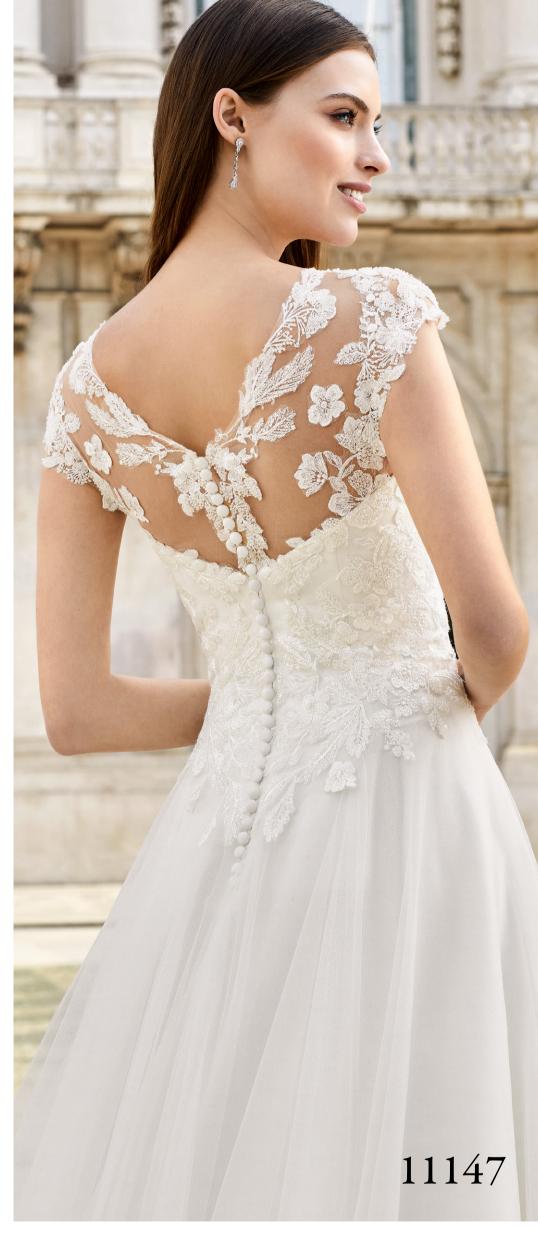

## IVORY/SILVER/NUDE

BODICE: Ivory Lace Appliques with Silver Thread, Ivory Tulle, Ivory Polyester Lining, Nude Center Front Illusion Inset, Nude Tulle on Back SKIRT: Ivory Lace Appliques with Silver Thread, Ivory Tulle, Ivory Satin Lining, Ivory Polyester Lining