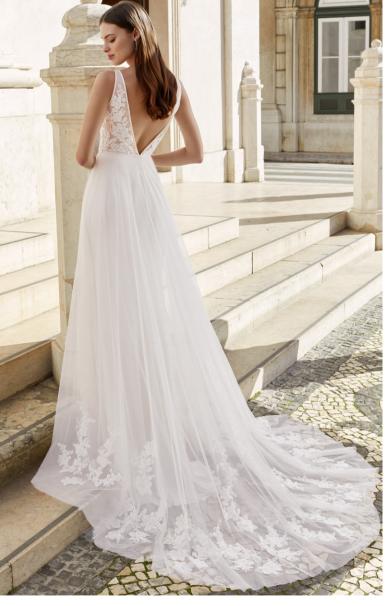

Version with bodice lined to side seams available as 11142LND

Version with bodice lined to side seams

## IVORY/SILVER/NUDE

BODICE: Ivory Lace Appliques with Silver Thread, Ivory Tulle, Ivory Polyester Lining, Nude Center Front Illusion Inset, Nude Tulle on Back SKIRT: Ivory Lace Appliques with Silver Thread, Ivory Tulle, Ivory Satin Lining, Ivory Polyester Lining