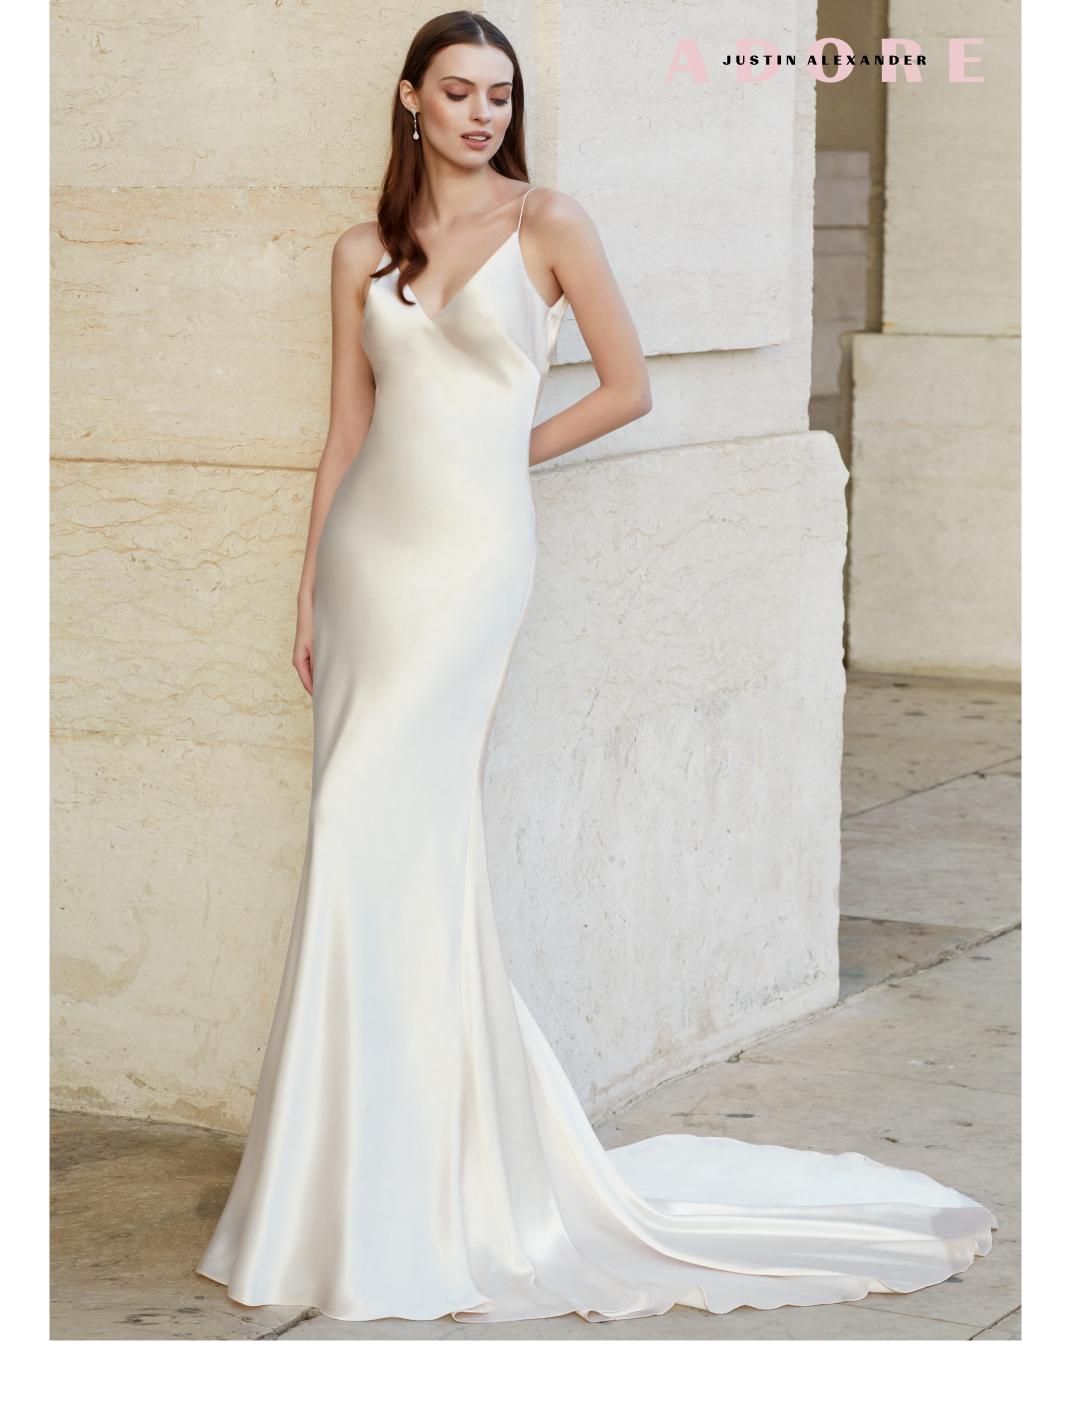

ALMOND: Almond Charmeuse, Almond Polyester Lining

LIGHT GOLD: Light Gold Charmeuse, Light Gold Polyester Lining

IVORY: Ivory Charmeuse, Ivory Polyester Lining

Version with bodice lined to side seams available as 11160LND