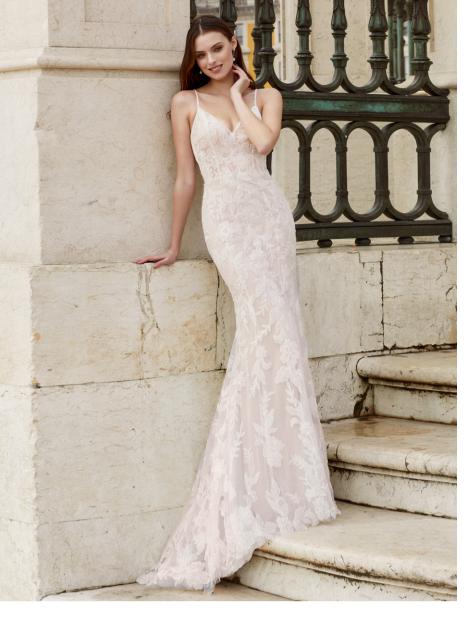

11157 + 11157DT

Version with bodice lined to side seams available as 11157LND, Detachable train available separately as 11157DT

NUDE/IVORY/NUDE: Ivory Beaded Lace, Ivory Tulle, Nude Jersey, Nude Illusion Tulle on Bodice, Beaded Spaghetti Straps IVORY/IVORY/NUDE: Ivory Beaded Lace, Ivory Tulle, Ivory Jersey, Ivory Jersey, Nude Illusion Tulle on Bodice, Beaded Spaghetti Straps

Version with bodice lined to side seams

NUDE/IVORY/NUDE: Ivory Beaded Lace, Ivory Tulle, Nude Jersey, Nude Polyester Lining on Bodice, Nude Illusion Tulle on Back Bodice, Beaded Spaghetti Straps

IVORY/IVORY/NUDE: Ivory Beaded Lace, Ivory Tulle, Ivory Jersey, Ivory Polyester Lining on Bodice, Nude Illusion Tulle on Back Bodice, Beaded Spaghetti Straps

Version with bodice lined to side seams available as 11158LND