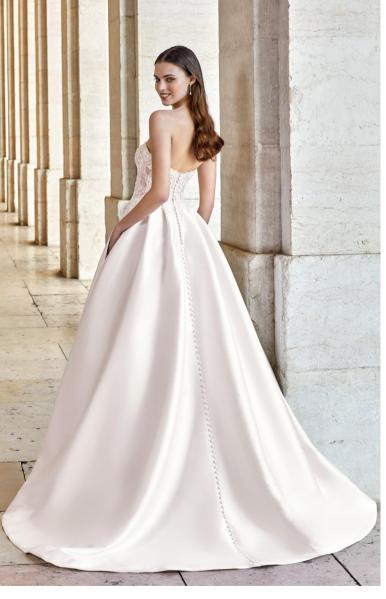

## IVORY/SILVER/NUDE

BODICE: Ivory Lace Appliques with Silver Thread, Ivory Tulle, Ivory Polyester Lining, Nude Center Front Illusion Inset, Nude Tulle on Back SKIRT: Ivory Lace Appliques with Silver Thread, Ivory Tulle, Ivory Satin Lining, Ivory Polyester Lining

Version with bodice lined to side seams available as 11142LND

Version with bodice lined to side seams