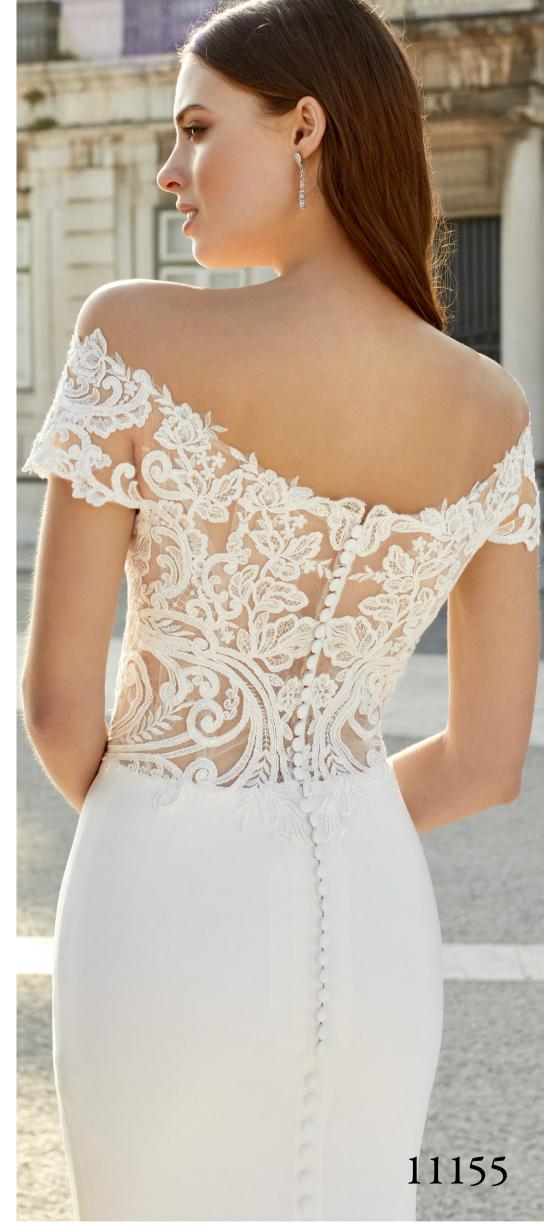

IVORY/NUDE

BODICE: Ivory Beaded Lace, Ivory Tulle, Ivory Polyester Lining, Nude Center Front Illusion Inset SKIRT: Ivory Chiffon, Ivory Satin Lining, Ivory Polyester Lining

Version with bodice lined to back available as 11155LND

IVORY/NUDE

BODICE: Ivory Lace Appliques, Nude Tulle, Nude Center Front Illusion Inset SKIRT: Ivory Crepe, Ivory Jersey

Version with bodice lined to back

IVORY/NUDE

BODICE: Ivory Lace Appliques, Ivory Polyester Lining, Nude Tulle, Nude Center Front Illusion Inset SKIRT: Ivory Crepe, Ivory Jersey