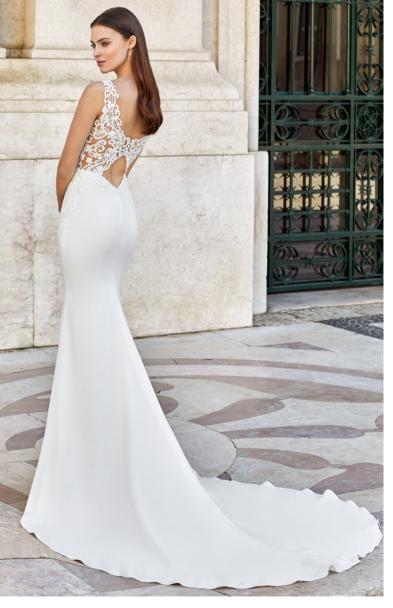

## IVORY/SILVER/NUDE

BODICE: Ivory Lace Appliques with Silver Thread, Ivory Tulle, Ivory Polyester Lining, Nude Center Front Illusion Inset, Nude Tulle on Back SKIRT: Ivory Lace Appliques with Silver Thread, Ivory Tulle, Ivory Satin Lining, Ivory Polyester Lining

Version with bodice lined to side seams available as 11142LND

Version with bodice lined to side seams