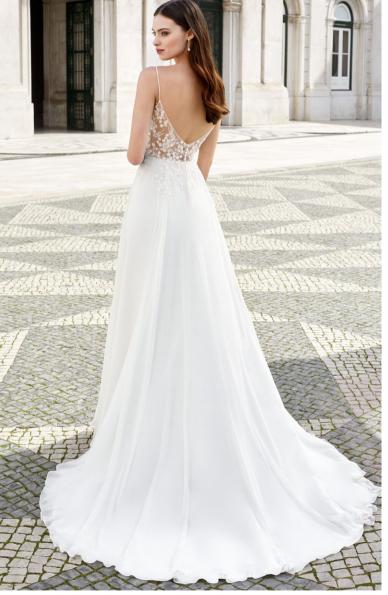

Version with bodice lined to side seams available as 11145LND

BODICE: Ivory Beaded Lace, Ivory Tulle, Nude Center Front Illusion Inset SKIRT: Ivory Chiffon, Ivory Satin Lining, Ivory Polyester Lining

Version with bodice lined to side seams