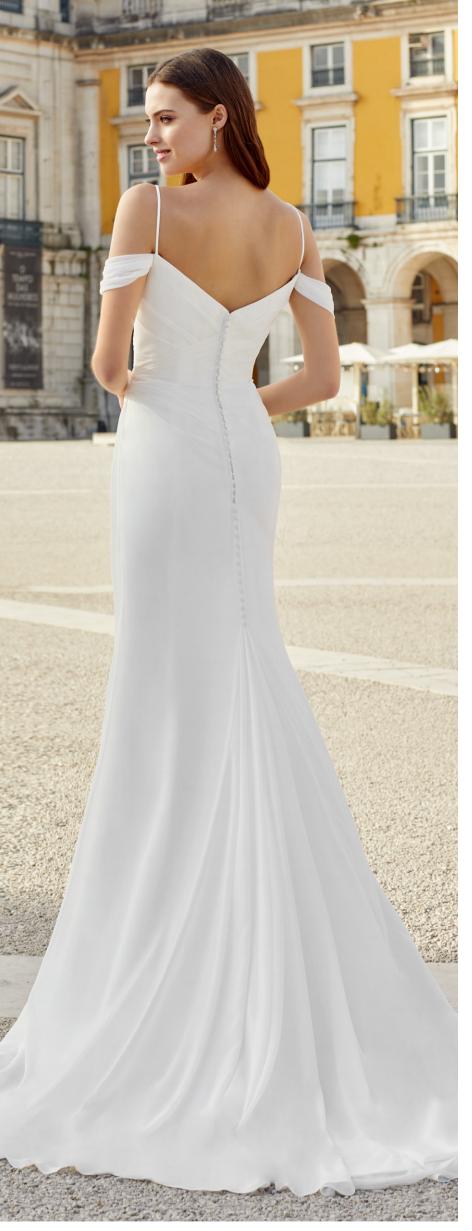

Version with bodice lined to side seams available as 11145LND

BODICE: Ivory Beaded Lace, Ivory Tulle, Nude Center Front Illusion Inset SKIRT: Ivory Chiffon, Ivory Satin Lining, Ivory Polyester Lining

Version with bodice lined to side seams