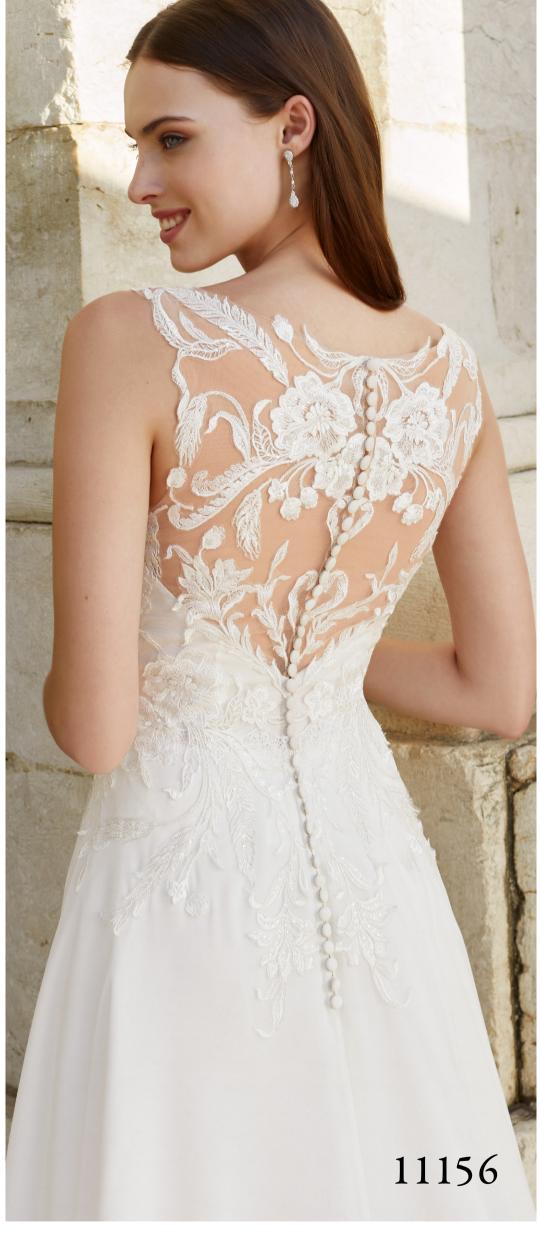

IVORY/NUDE

BODICE: Ivory Beaded Lace, Ivory Tulle, Ivory Polyester Lining, Nude Center Front Illusion Inset SKIRT: Ivory Chiffon, Ivory Satin Lining, Ivory Polyester Lining

Version with bodice lined to back available as 11155LND