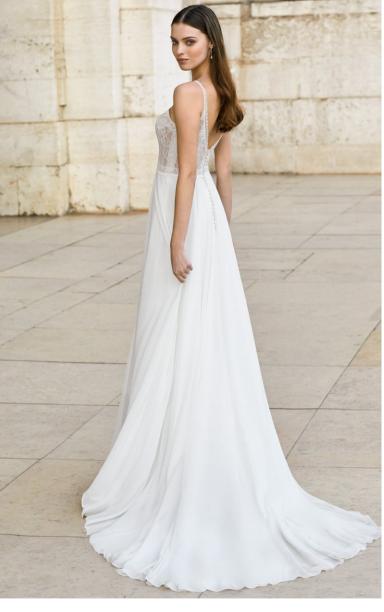

Version with bodice lined to side seams available as 11145LND

BODICE: Ivory Beaded Lace, Ivory Tulle, Nude Center Front Illusion Inset SKIRT: Ivory Chiffon, Ivory Satin Lining, Ivory Polyester Lining

Version with bodice lined to side seams