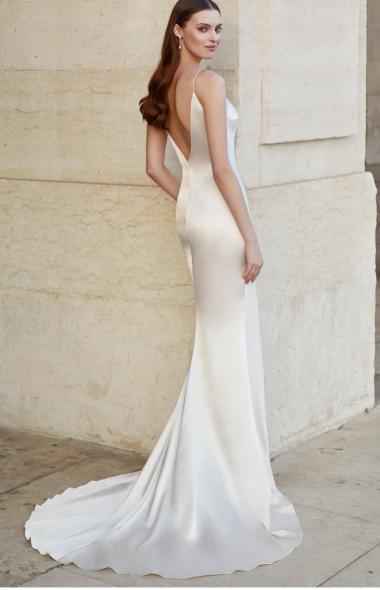

ALMOND: Almond Charmeuse, Almond Polyester Lining

LIGHT GOLD: Light Gold Charmeuse, Light Gold Polyester Lining

IVORY: Ivory Charmeuse, Ivory Polyester Lining

Version with bodice lined to side seams available as 11160LND