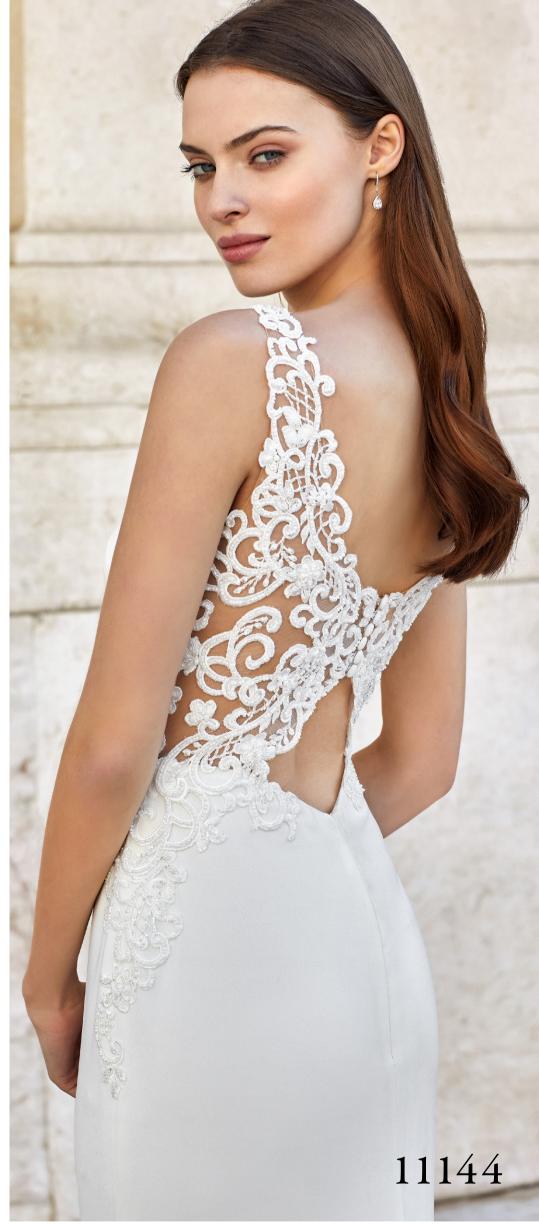

## IVORY/SILVER/NUDE

BODICE: Ivory Lace Appliques with Silver Thread, Ivory Tulle, Ivory Polyester Lining, Nude Center Front Illusion Inset, Nude Tulle on Back SKIRT: Ivory Lace Appliques with Silver Thread, Ivory Tulle, Ivory Satin Lining, Ivory Polyester Lining