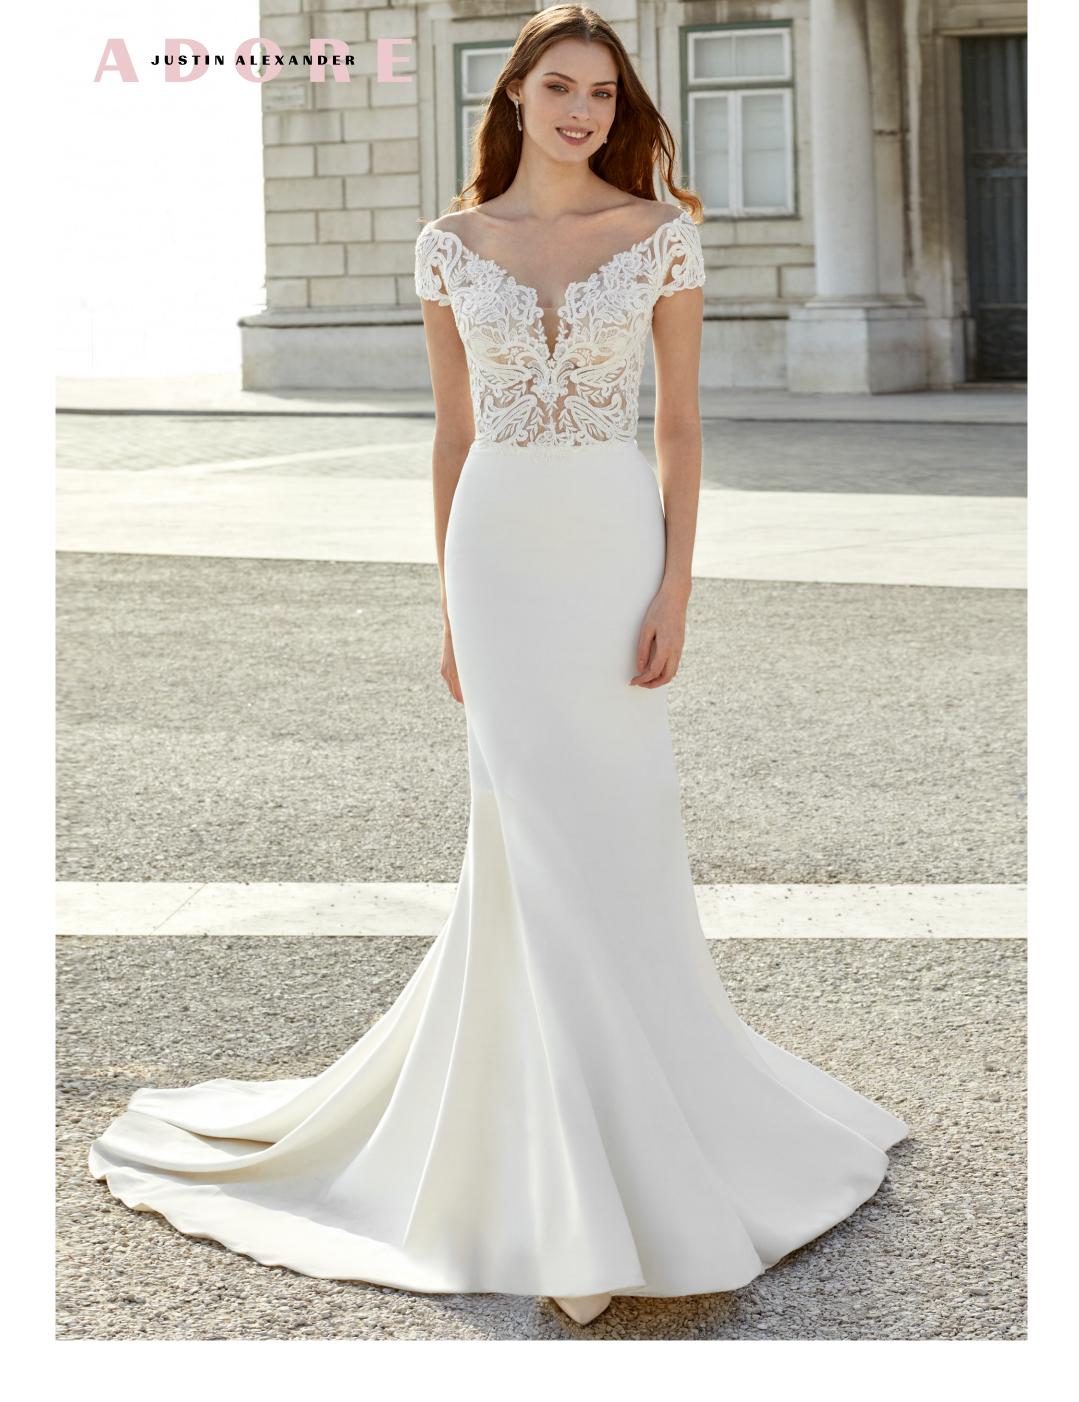

Version with bodice lined to side seams available as 11145LND

BODICE: Ivory Beaded Lace, Ivory Tulle, Nude Center Front Illusion Inset SKIRT: Ivory Chiffon, Ivory Satin Lining, Ivory Polyester Lining

Version with bodice lined to side seams