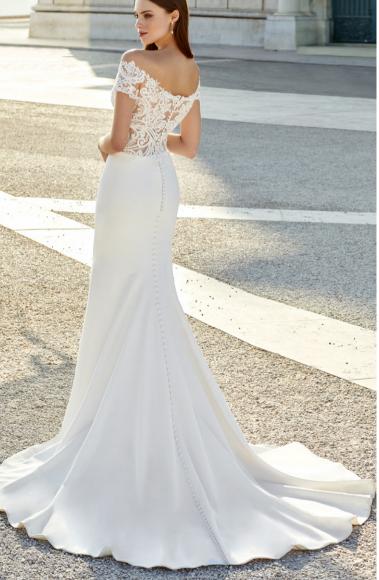

IVORY/NUDE

BODICE: Ivory Beaded Lace, Ivory Tulle, Ivory Polyester Lining, Nude Center Front Illusion Inset SKIRT: Ivory Chiffon, Ivory Satin Lining, Ivory Polyester Lining

Version with bodice lined to back available as 11155LND

IVORY/NUDE

BODICE: Ivory Lace Appliques, Nude Tulle, Nude Center Front Illusion Inset SKIRT: Ivory Crepe, Ivory Jersey

Version with bodice lined to back

IVORY/NUDE

BODICE: Ivory Lace Appliques, Ivory Polyester Lining, Nude Tulle, Nude Center Front Illusion Inset SKIRT: Ivory Crepe, Ivory Jersey