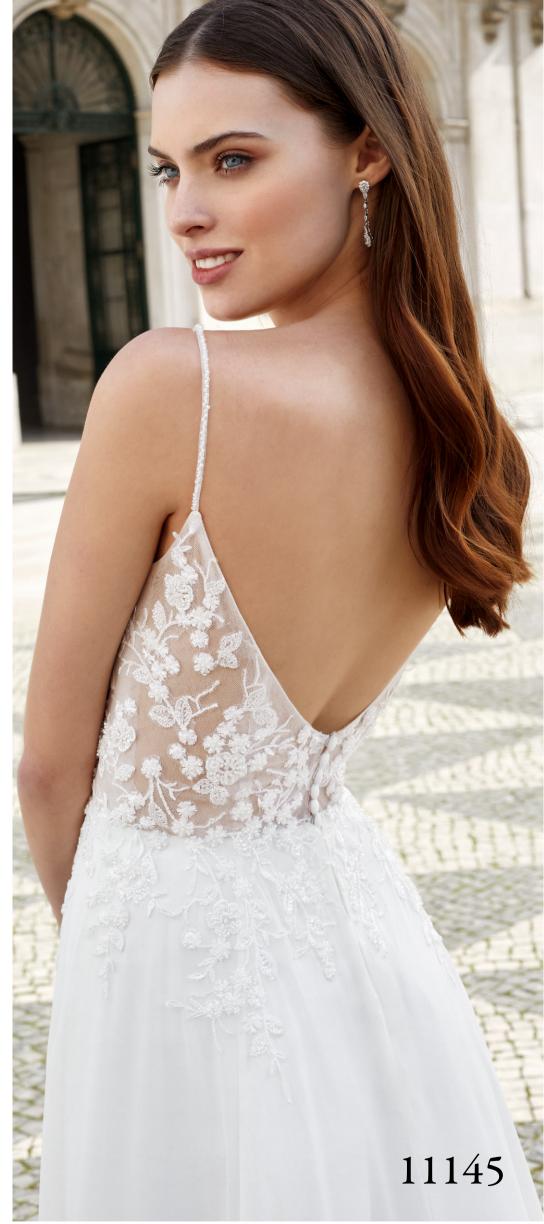

Version with bodice lined to side seams available as 11145LND

BODICE: Ivory Beaded Lace, Ivory Tulle, Nude Center Front Illusion Inset SKIRT: Ivory Chiffon, Ivory Satin Lining, Ivory Polyester Lining

Version with bodice lined to side seams