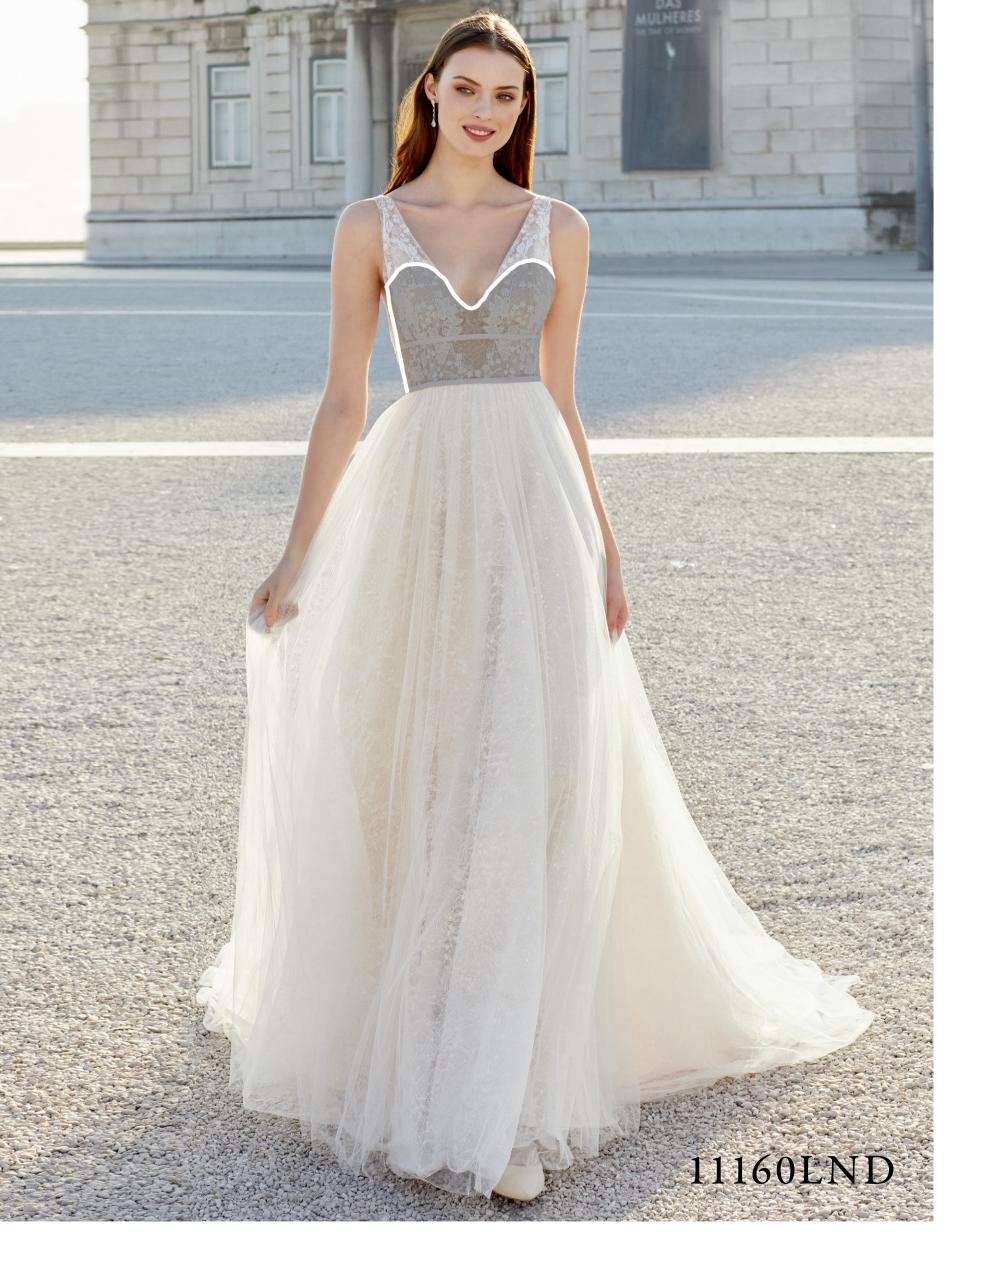

ALMOND: Almond Charmeuse, Almond Polyester Lining

LIGHT GOLD: Light Gold Charmeuse, Light Gold Polyester Lining

IVORY: Ivory Charmeuse, Ivory Polyester Lining

Version with bodice lined to side seams available as 11160LND