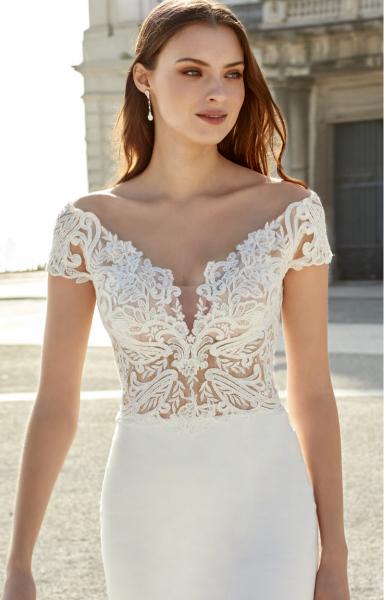

Version with bodice lined to side seams available as 11145LND

BODICE: Ivory Beaded Lace, Ivory Tulle, Nude Center Front Illusion Inset SKIRT: Ivory Chiffon, Ivory Satin Lining, Ivory Polyester Lining

Version with bodice lined to side seams