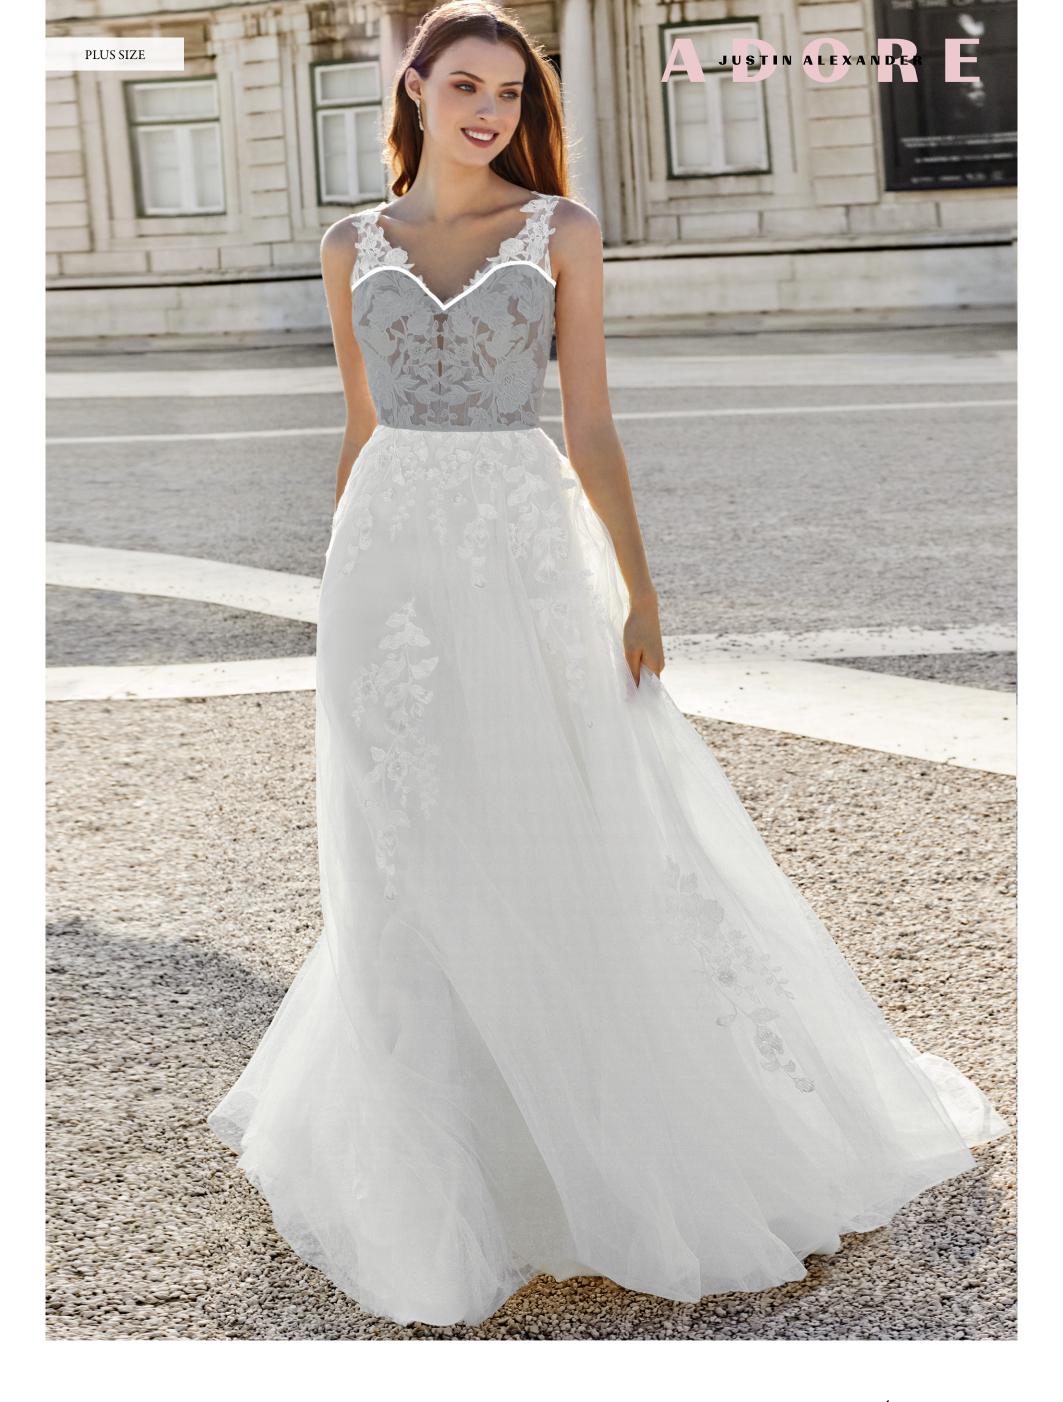

Version with bodice lined to side seams available as 11142LND

Version with bodice lined to side seams

## IVORY/SILVER/NUDE

BODICE: Ivory Lace Appliques with Silver Thread, Ivory Tulle, Ivory Polyester Lining, Nude Center Front Illusion Inset, Nude Tulle on Back SKIRT: Ivory Lace Appliques with Silver Thread, Ivory Tulle, Ivory Satin Lining, Ivory Polyester Lining