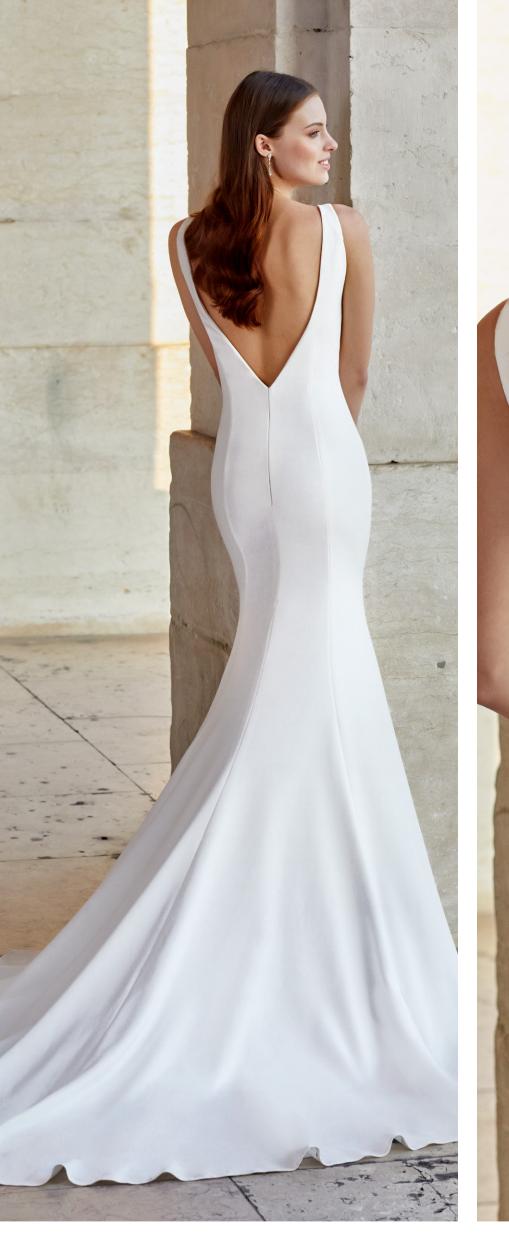

Version with bodice lined to side seams available as 11142LND

Version with bodice lined to side seams