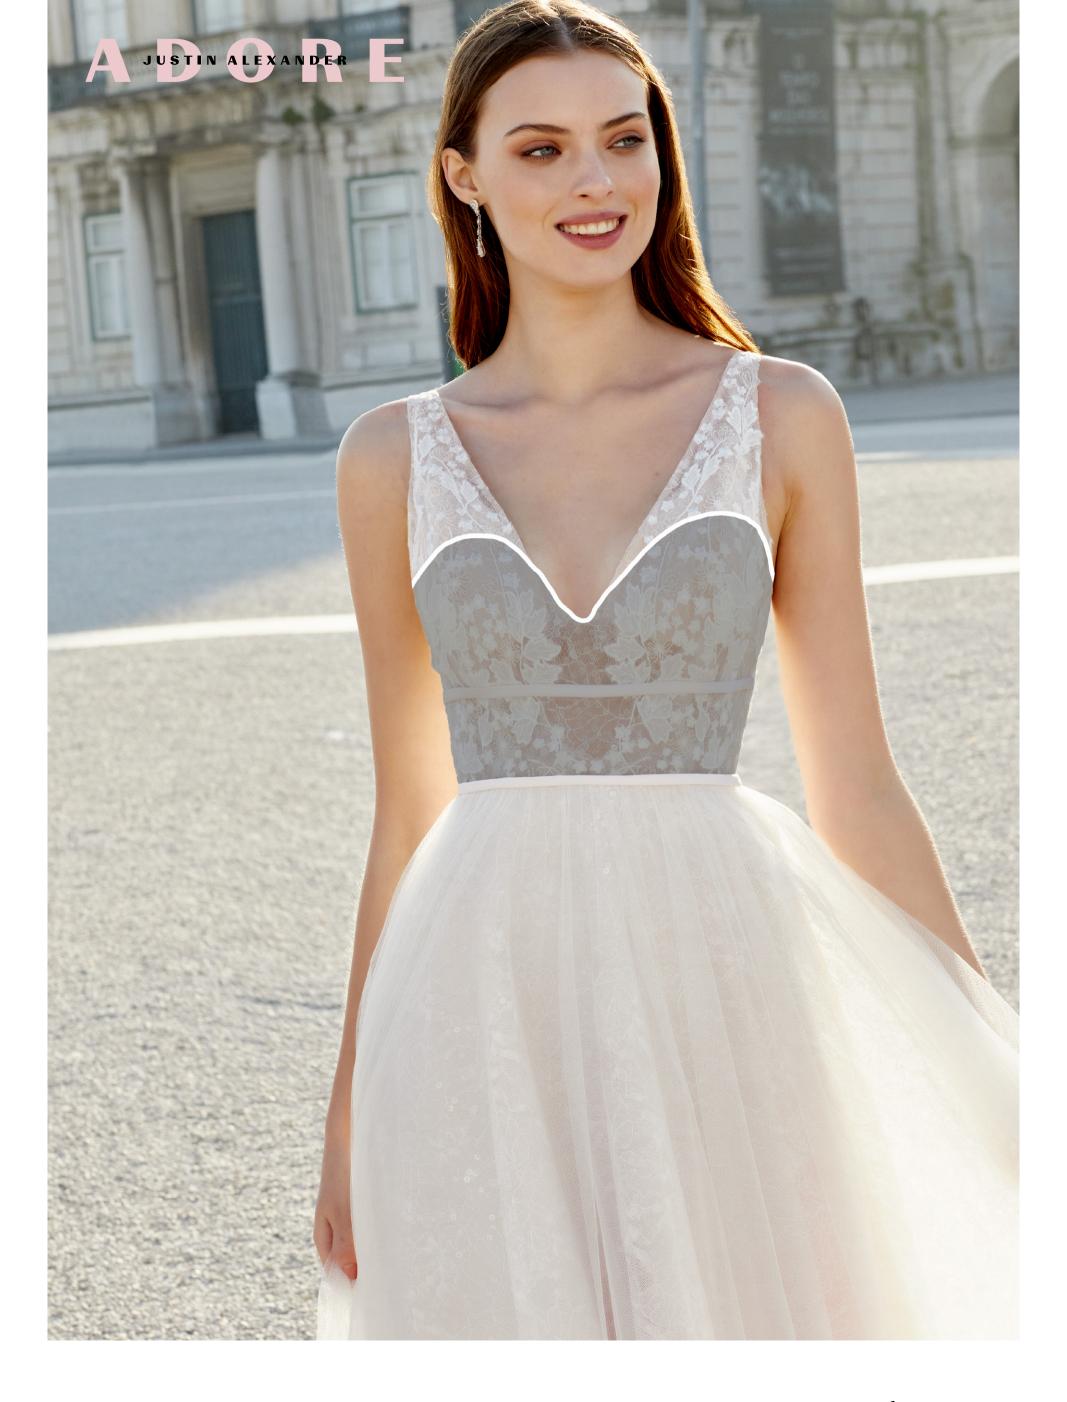

ALMOND: Almond Charmeuse, Almond Polyester Lining

LIGHT GOLD: Light Gold Charmeuse, Light Gold Polyester Lining

IVORY: Ivory Charmeuse, Ivory Polyester Lining

Version with bodice lined to side seams available as 11160LND