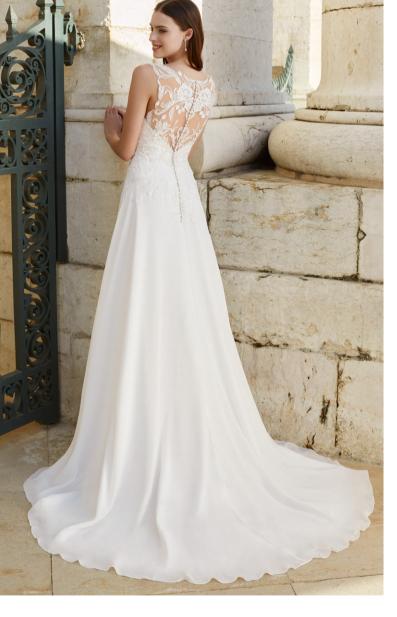

IVORY/NUDE

BODICE: Ivory Beaded Lace, Ivory Tulle, Ivory Polyester Lining, Nude Center Front Illusion Inset SKIRT: Ivory Chiffon, Ivory Satin Lining, Ivory Polyester Lining

Version with bodice lined to back available as 11155LND