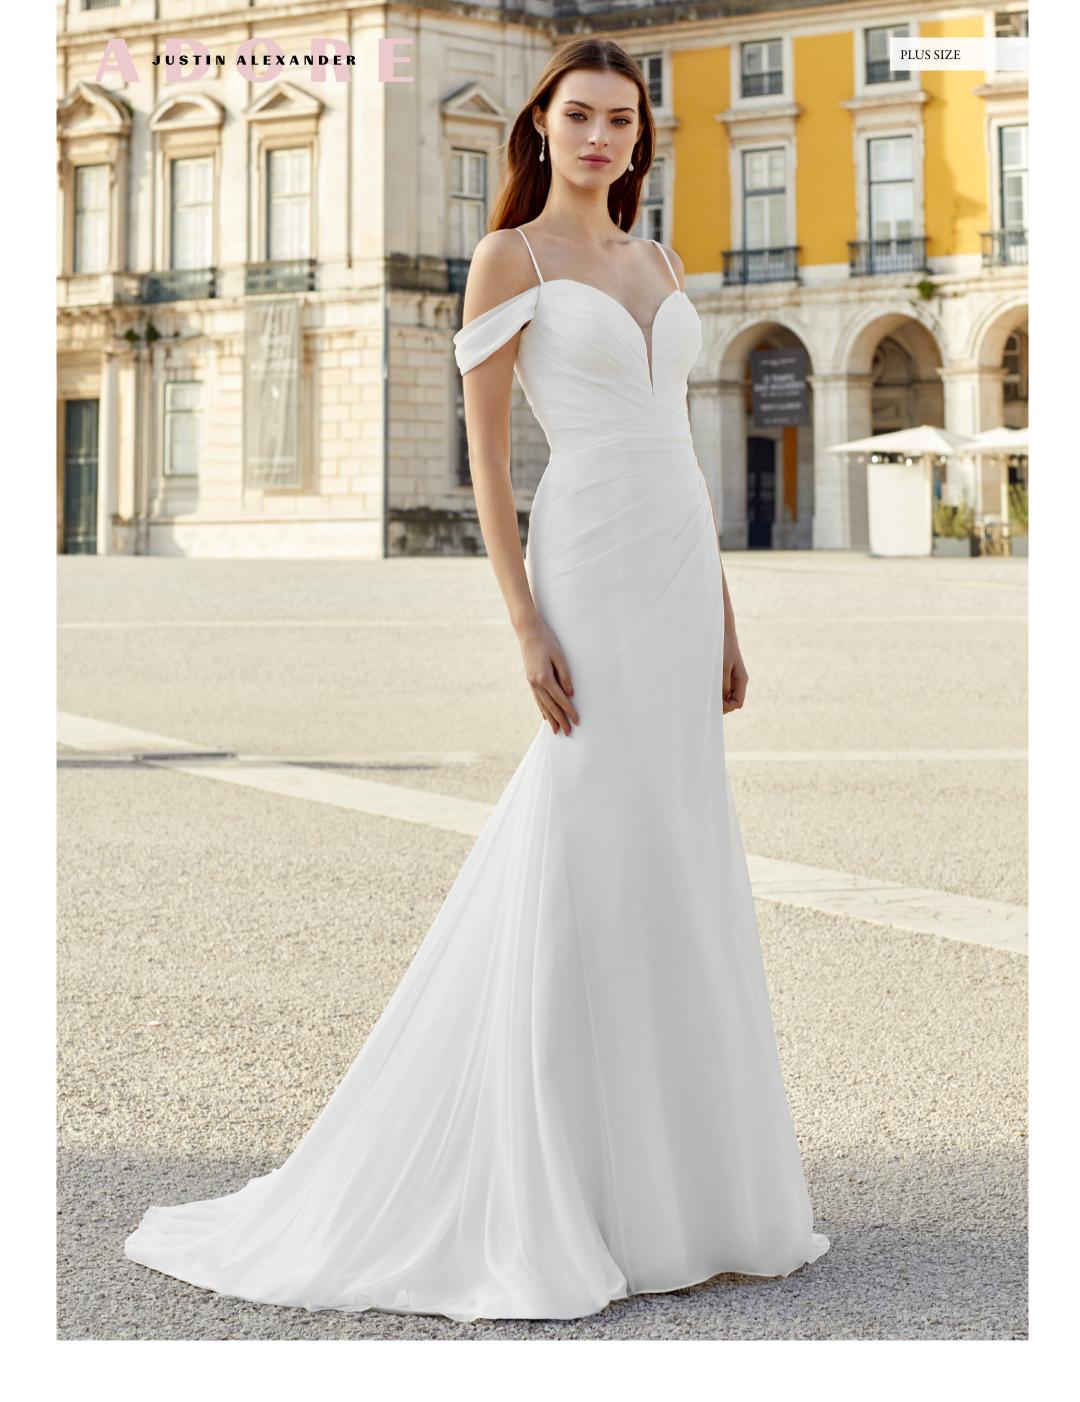

Version with bodice lined to side seams available as 11145LND

BODICE: Ivory Beaded Lace, Ivory Tulle, Nude Center Front Illusion Inset SKIRT: Ivory Chiffon, Ivory Satin Lining, Ivory Polyester Lining

Version with bodice lined to side seams