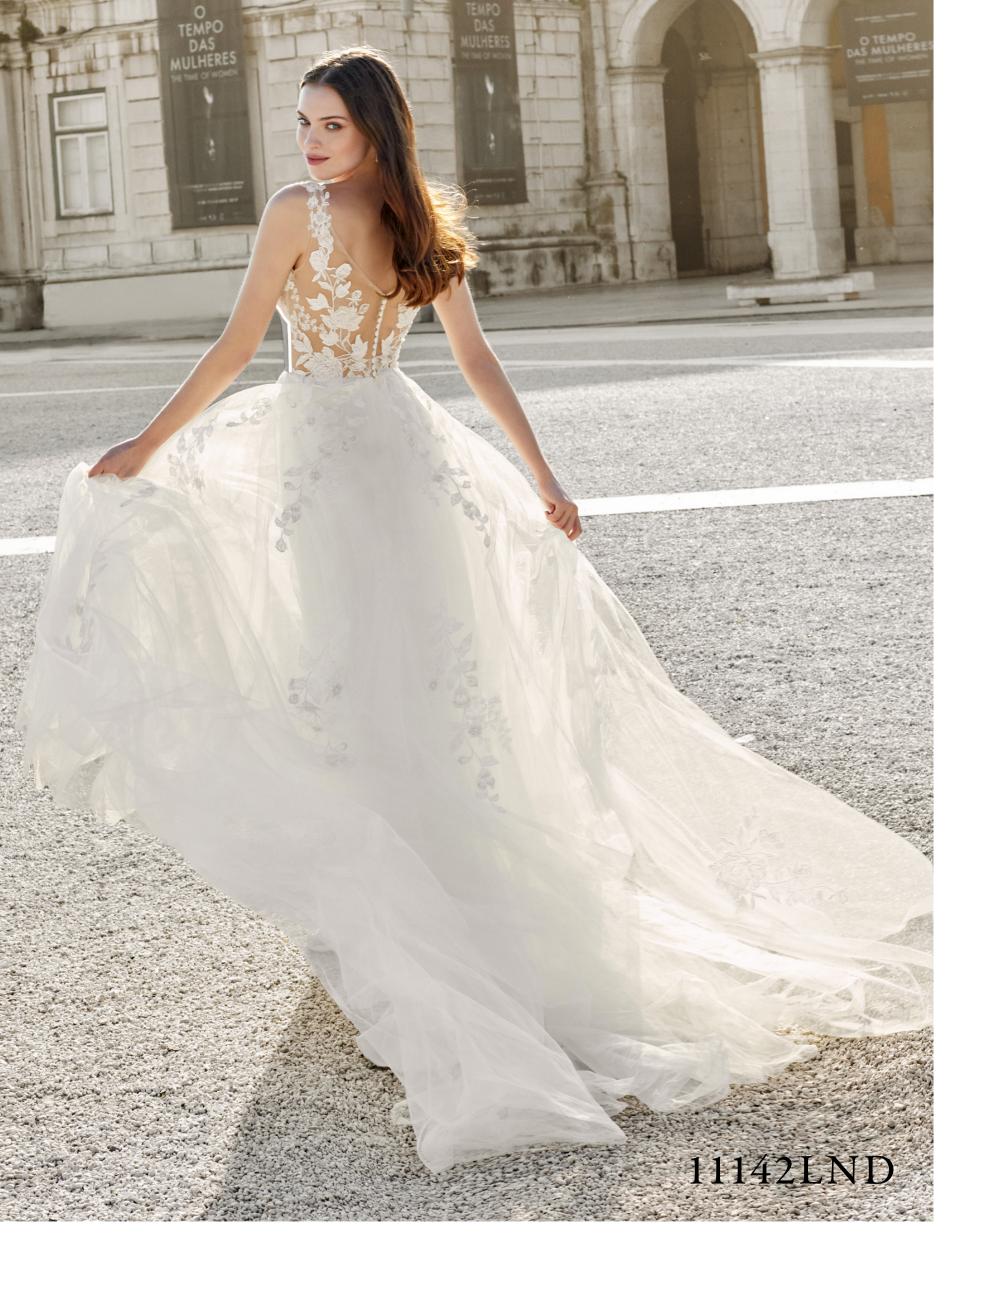

Version with bodice lined to side seams available as 11142LND

Version with bodice lined to side seams

## IVORY/SILVER/NUDE

BODICE: Ivory Lace Appliques with Silver Thread, Ivory Tulle, Ivory Polyester Lining, Nude Center Front Illusion Inset, Nude Tulle on Back SKIRT: Ivory Lace Appliques with Silver Thread, Ivory Tulle, Ivory Satin Lining, Ivory Polyester Lining