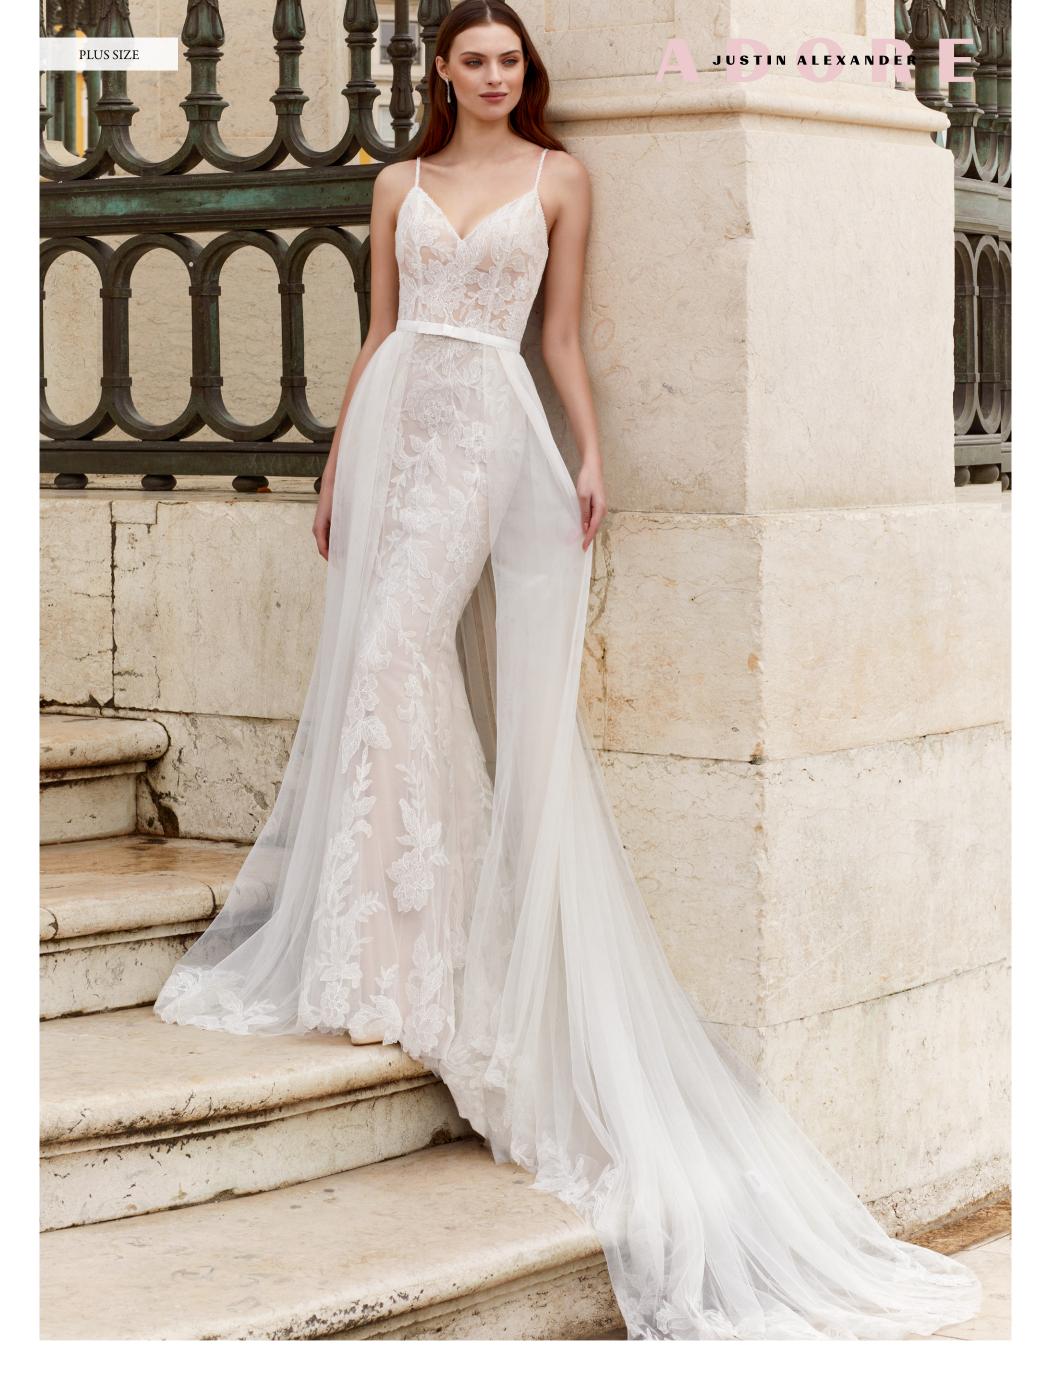

11157 + 11157DT

Version with bodice lined to side seams available as 11157LND, Detachable train available separately as 11157DT

NUDE/IVORY/NUDE: Ivory Beaded Lace, Ivory Tulle, Nude Jersey, Nude Illusion Tulle on Bodice, Beaded Spaghetti Straps IVORY/IVORY/NUDE: Ivory Beaded Lace, Ivory Tulle, Ivory Jersey, Ivory Jersey, Nude Illusion Tulle on Bodice, Beaded Spaghetti Straps

Version with bodice lined to side seams

NUDE/IVORY/NUDE: Ivory Beaded Lace, Ivory Tulle, Nude Jersey, Nude Polyester Lining on Bodice, Nude Illusion Tulle on Back Bodice, Beaded Spaghetti Straps

IVORY/IVORY/NUDE: Ivory Beaded Lace, Ivory Tulle, Ivory Jersey, Ivory Polyester Lining on Bodice, Nude Illusion Tulle on Back Bodice, Beaded Spaghetti Straps

Version with bodice lined to side seams available as 11158LND