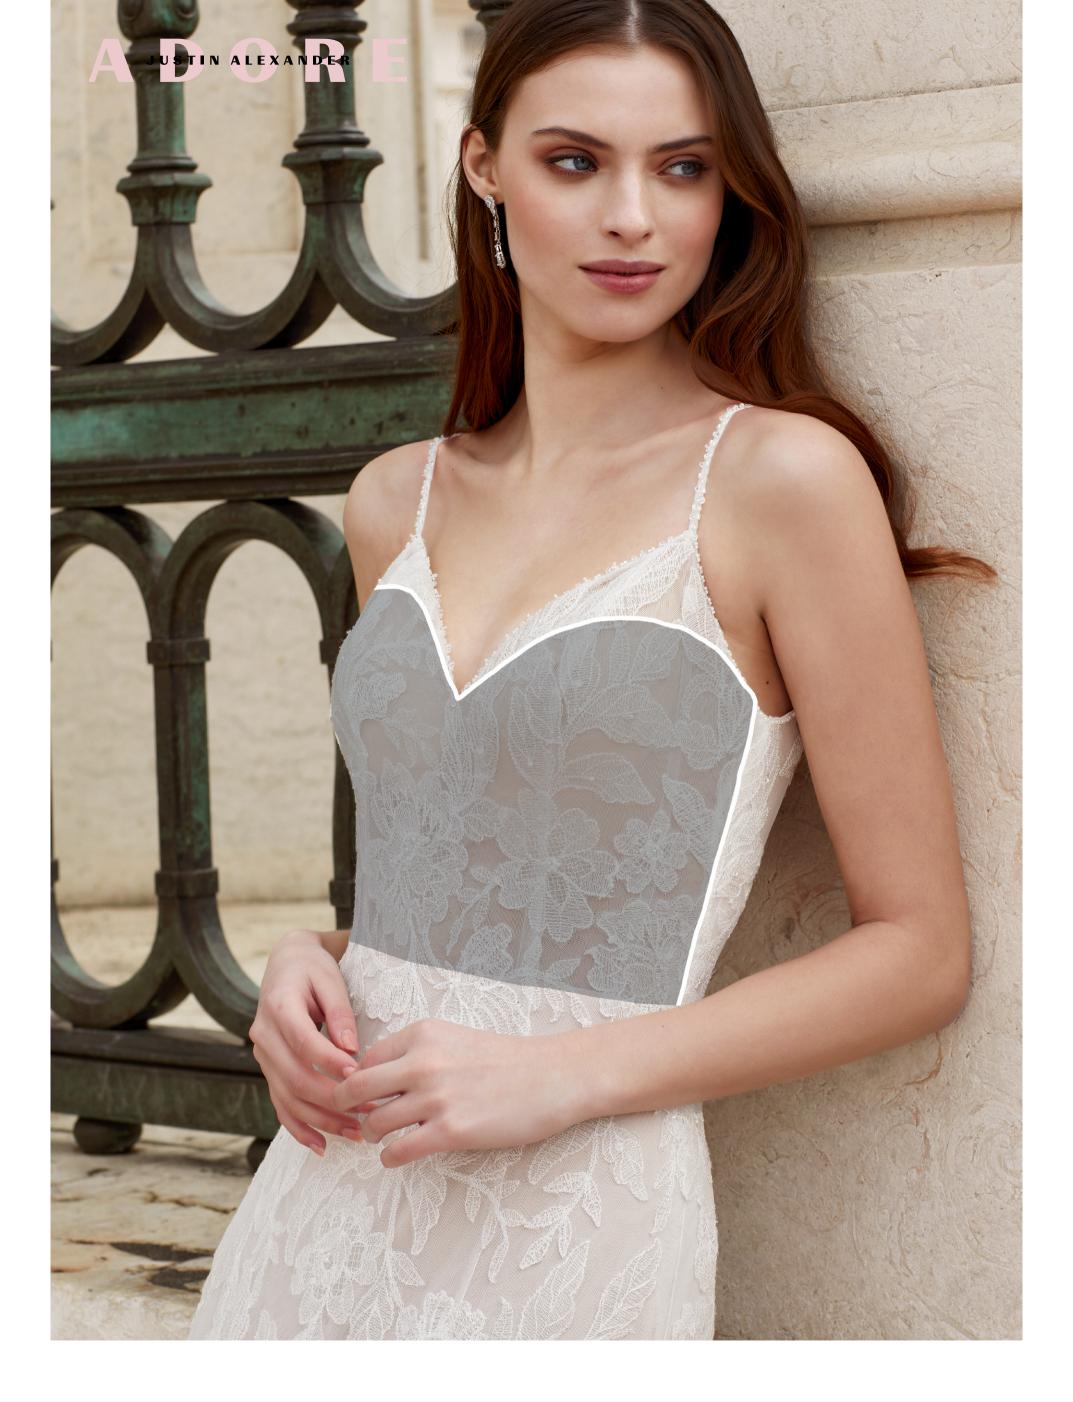

11157 + 11157DT

Version with bodice lined to side seams available as 11157LND, Detachable train available separately as 11157DT

NUDE/IVORY/NUDE: Ivory Beaded Lace, Ivory Tulle, Nude Jersey, Nude Illusion Tulle on Bodice, Beaded Spaghetti Straps IVORY/IVORY/NUDE: Ivory Beaded Lace, Ivory Tulle, Ivory Jersey, Ivory Jersey, Nude Illusion Tulle on Bodice, Beaded Spaghetti Straps

Version with bodice lined to side seams

NUDE/IVORY/NUDE: Ivory Beaded Lace, Ivory Tulle, Nude Jersey, Nude Polyester Lining on Bodice, Nude Illusion Tulle on Back Bodice, Beaded Spaghetti Straps

IVORY/IVORY/NUDE: Ivory Beaded Lace, Ivory Tulle, Ivory Jersey, Ivory Polyester Lining on Bodice, Nude Illusion Tulle on Back Bodice, Beaded Spaghetti Straps