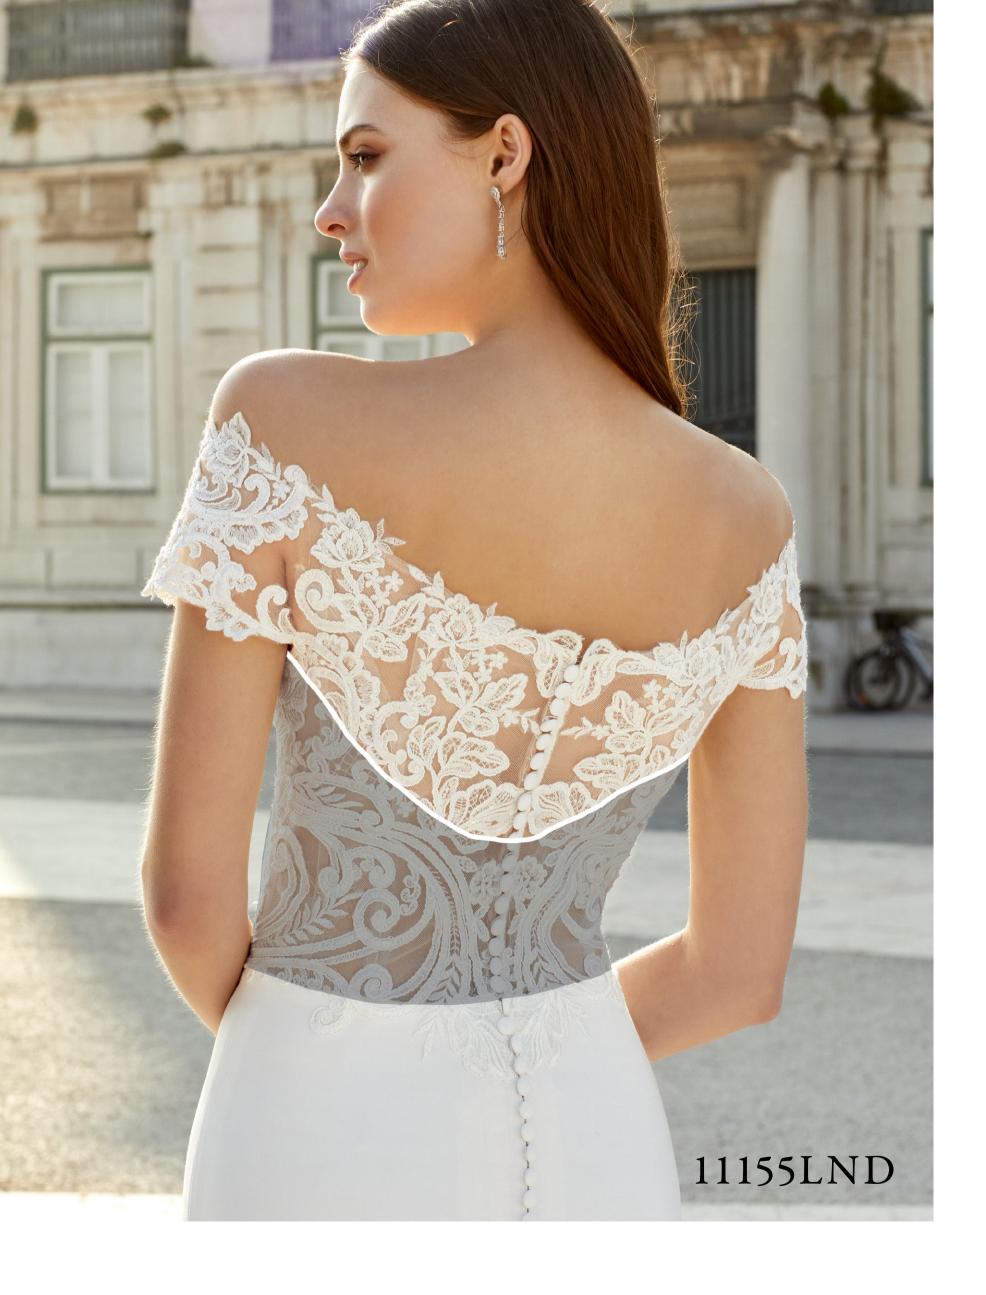

IVORY/NUDE

BODICE: Ivory Beaded Lace, Ivory Tulle, Ivory Polyester Lining, Nude Center Front Illusion Inset SKIRT: Ivory Chiffon, Ivory Satin Lining, Ivory Polyester Lining

Version with bodice lined to back available as 11155LND

IVORY/NUDE

BODICE: Ivory Lace Appliques, Nude Tulle, Nude Center Front Illusion Inset SKIRT: Ivory Crepe, Ivory Jersey

Version with bodice lined to back

IVORY/NUDE

BODICE: Ivory Lace Appliques, Ivory Polyester Lining, Nude Tulle, Nude Center Front Illusion Inset SKIRT: Ivory Crepe, Ivory Jersey