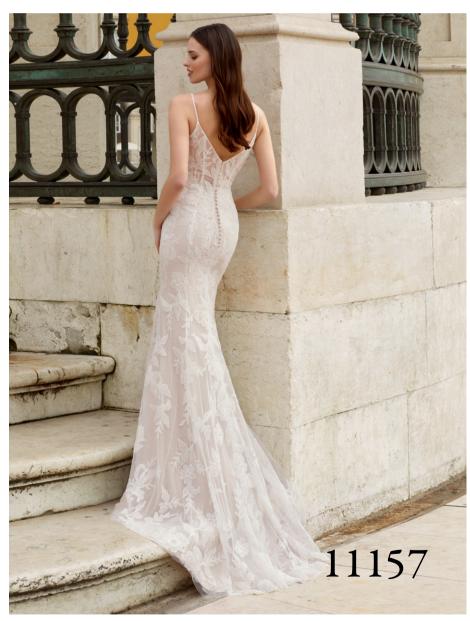

11157 + 11157DT

Version with bodice lined to side seams available as 11157LND, Detachable train available separately as 11157DT

NUDE/IVORY/NUDE: Ivory Beaded Lace, Ivory Tulle, Nude Jersey, Nude Illusion Tulle on Bodice, Beaded Spaghetti Straps IVORY/IVORY/NUDE: Ivory Beaded Lace, Ivory Tulle, Ivory Jersey, Ivory Jersey, Nude Illusion Tulle on Bodice, Beaded Spaghetti Straps

Version with bodice lined to side seams

NUDE/IVORY/NUDE: Ivory Beaded Lace, Ivory Tulle, Nude Jersey, Nude Polyester Lining on Bodice, Nude Illusion Tulle on Back Bodice, Beaded Spaghetti Straps

IVORY/IVORY/NUDE: Ivory Beaded Lace, Ivory Tulle, Ivory Jersey, Ivory Polyester Lining on Bodice, Nude Illusion Tulle on Back Bodice, Beaded Spaghetti Straps